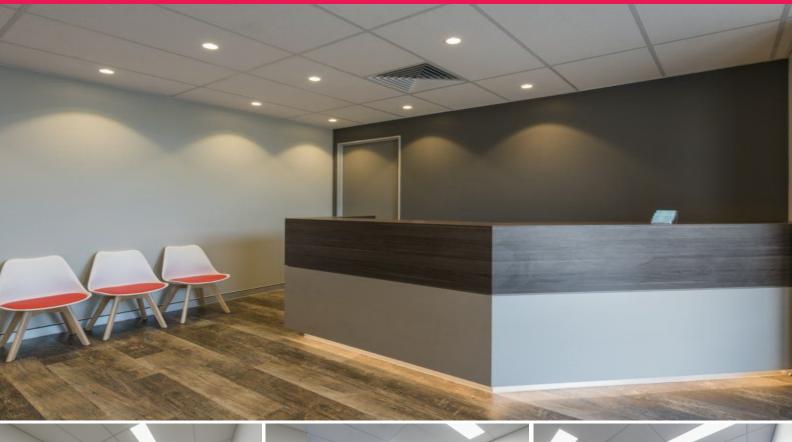

## 105 sqm - High Exposure Commercial Space, WESTMEAD

Opportunity for an astute investor or owner occupier is this recently completed ground floor commercial space located just 1.7 kilometres to Parramatta Train Station, 800 metres to Parramatta Westfields and the bust stop at the front door of the premises.

Property features include:

- 1 room approx. 10 sqm tenanted receiving \$45,000 Gross per annum + GST (Lease Expiry June 2021)

- Excellent street appeal and extensive glass facade for signage opportunity
- Exclusive amenities as well disabled toilet and access
- 2 onsite parking spaces
- Quality neighbouring tenancies
- Would suit a multitud