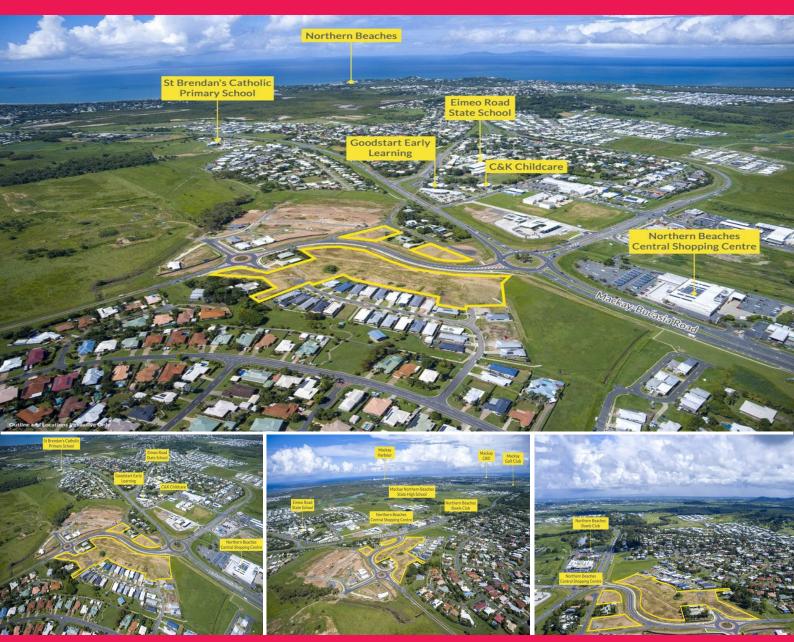

## **Balance Land Estate | Approved 61 Lot Subdivision Site**

- Counter-cyclical opportunity in the resurgent Mackay market
- Land area: 3.7604Ha\*
- Balance stages (stages 2 & 3) of the Everdream Estate
- Approved for 61 residential lots, ranging in size between 375m2\* and 1,256m2\*  $\,$
- Zoned 'Medium Density Residential' with potential to increase lot yield
- Walking distance to Coles and Woolworths shopping, schools and childcare
- Interstate owner instructs will be sold!