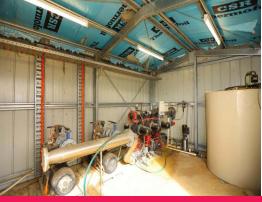

- ? Extensively lasered for gravity irrigation.
- ? Sown to sub clover with 60 acre of dry land sown to lucerne.
- ? Orchard's and vineyard's drip irrigation is provided by quality pumping infrastructure from 8 mega litre dam.
- ? Pumping infrastructure has capacity for further development of premium horticulture or the development of high