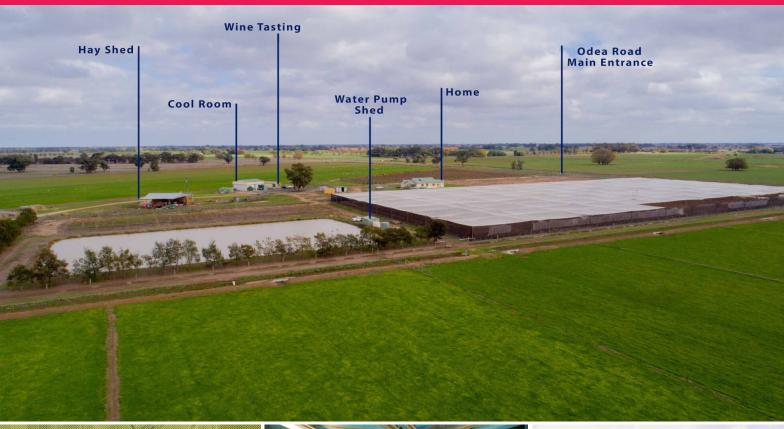

## **A Diverse Commercial Farm**

Phone enquiries - please quote property ID 23886

Cornelia Creek A Diverse Commercial Farm

? A 298.5 mega litres high reliability water entitlement is available by negotiation at current market price.

- ? Extensively lasered for gravity irrigation.
- ? Sown to sub clover with 60 acre of dry land sown to lucerne.
- ? Orchard's and vineyard's drip irrigation is provided by quality pumping infrastructure from 8 mega litre dam.
- ? Pumping infrastructure has capacity for further development of premium horticulture or the development of high