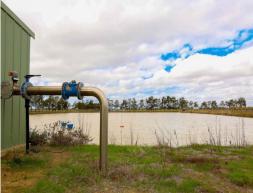

- ? Extensively lasered for gravity irrigation.
- ? Sown to sub clover with 60 acre of dry land sown to lucerne.
- ? Orchard's and vineyard's drip irrigation is provided by quality pumping infrastructure from 8 mega litre dam.
- ? Pumping infrastructure has capacity for further development of premium horticulture or the development of high