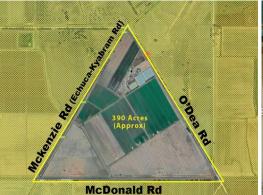

1557 O'dea Road, Koyuga VIC 3622

## **A Diverse Commercial Farm**

Phone enquiries - please quote property ID 23886

Cornelia Creek A Diverse Commercial Farm

? A 298.5 mega litres high reliability water entitlement is available by negotiation at current market price.