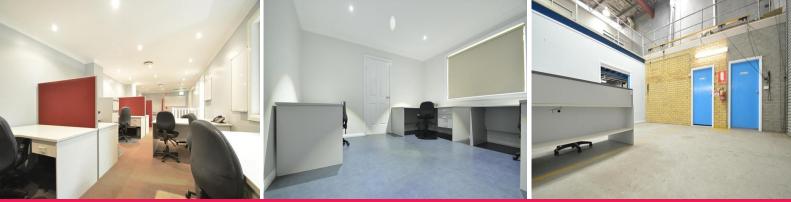

## **Professional Offices With Storage**

Building Area: 254m2(approx)

Centrally located Commercial unit comprising of professional offices over two levels and warehouse storage. This property is sure to suit many Commercial consulting businesses requiring functional office space with some warehouse storage.

Features include:

- \* Offices over two levels of approx. 132m2
- \* Reception area
- \* Open plan & private offices
- \* Excellent staff amenities
- \* Air conditioned throughout
- \* High clearance roller