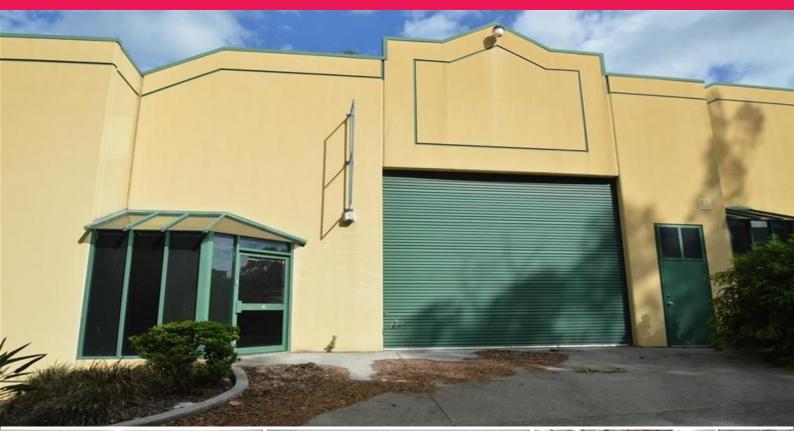

## **Professional Offices With Storage**

Building Area: 254m2(approx)

Centrally located Commercial unit comprising of professional offices over two levels and warehouse storage. This property is sure to suit many Commercial consulting businesses requiring functional office space with some warehouse storage.

Features include:

- \* Offices over two levels of approx. 132m2
- \* Reception area
- \* Open plan & private offices
- \* Excellent staff amenities
- \* Air conditioned throughout
- \* High clearance roller

Industrial FOR LEASE \$29,500pa + OGs + GST 254sqm