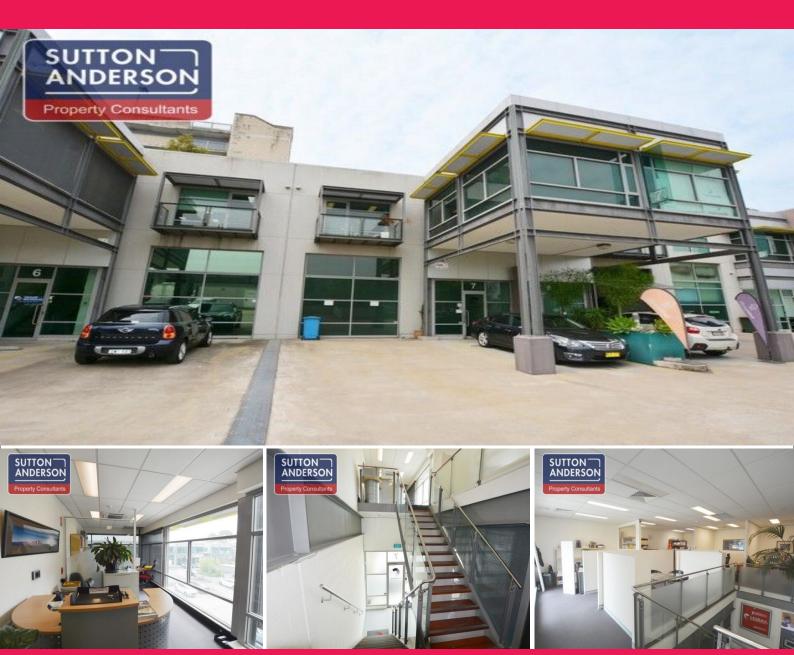

## Modern Office/Warehouse In Ideal Location

The North Shore Business Centre is well located at the southern end of Reserve Road, right next door to the Royal North Shore Hospital and adjacent to the intersection of Frederick Street.

This location provides immediate access to Gore Hill/ M2 and the Pacific Highway.

The property offers a 230sqm unit with an attractive ratio of office to warehouse with access via a 4m height roller door.

There are three car spaces included with the property.

Industrial FOR LEASE

230sqm

**Brad Sutton** 

brad@suttonanderson.com.au