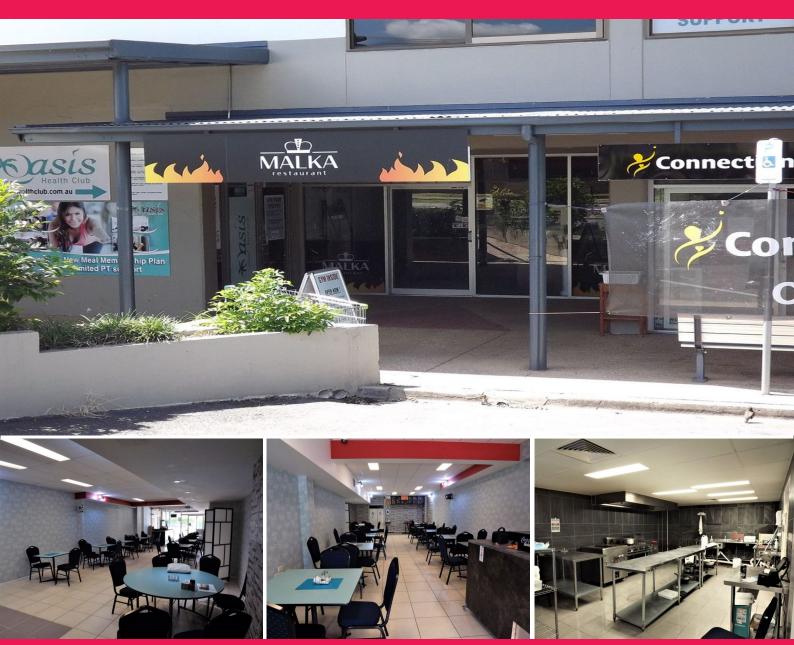

## **142SQM INDIAN RESTAURANT IN BUSY RETAIL CENTRE**

• Fully fitted Restaurant with commercial kitchen including Tandoori Oven

- Large air-conditioned tiled dining area
- All furniture, cutlery and crockery included
- Would suit experienced restaurant/Caf? operators
- Private access from rear car park
- High volume of passing traffic
- Good signage on busy Ewing Road
- Ample on-site customer parking with over 100 onsite car parks
- Center has a good mix of long-established tenants
- Motivated vendor will negotiate good lease terms