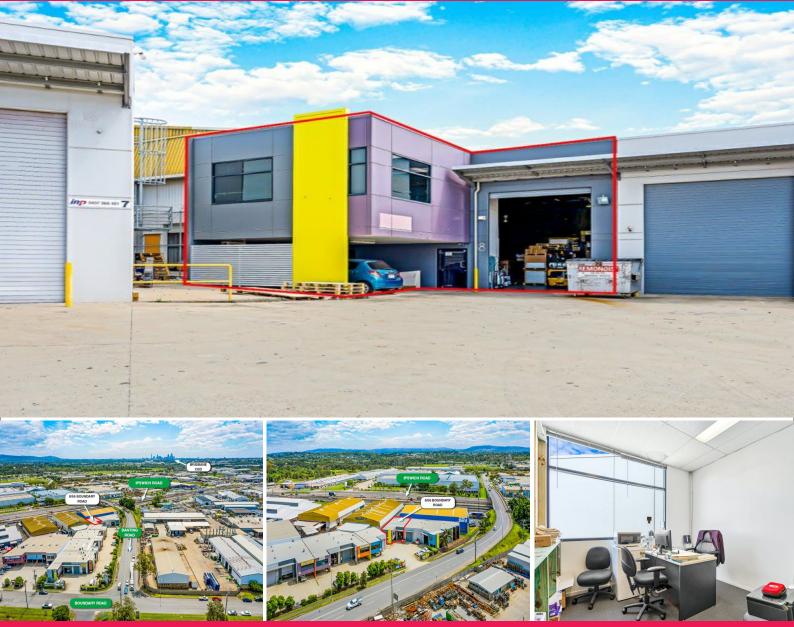

## 8/56 Boundary Road, Rocklea QLD 4106

## 252sqm Quality Investment Sale.

- \* Quality concrete tilt panel industrial, flood free 2011.
- $^{\ast}$  Long standing tenant in place with lease until Sep 2021
- \* Current Rental \$29,120 Plus GST Gross Per Annum
- \* Outgoings: \$6,476 per annum
- \* Office on ground and level 1
- \* 2 exclusive car spaces under office and over 20 common/visitor onsite
- $^{\ast}$  252sqm building area, 51sqm office area.
- \* 7m internal height, corner position.
- \* Fully fenced and secure site. 3 phase power.
- \* Male & female amenities on both levels and shower.
- \* Air conditioned office with kitchen.

Industrial FOR SALE

252sqm

Manoli Nicolas 0400 082 170 mnicolas@ljhbrisbane.com.au