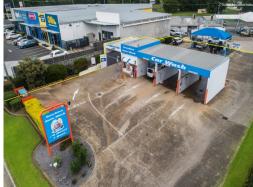

## **Tenanted Car Wash In Major Regional Centre**

An incredibly rare offering has presented itself in the way of this freehold tenanted investment at 277 Brisbane Rd, Gympie.

The calibre of surrounding national tenants such as Mitre 10, BCF, Chemist Warehouse and PetStock speaks to the desirability of this major Bruce Highway intersection servicing Gympie, Tin Can Bay and Fraser Coast populations. Direct access from the adjoining Caltex Service Centre provides ideal two street drive-through functionality.

Retail FOR SALE

1760sqm

The property features include but aren't limited to:

- \$186,205.84\* net income p/a
- 100% recoverable outg

Ray White.

**Brocke Hambrecht** 

0466599724

brocke.hambrecht@raywhite.com