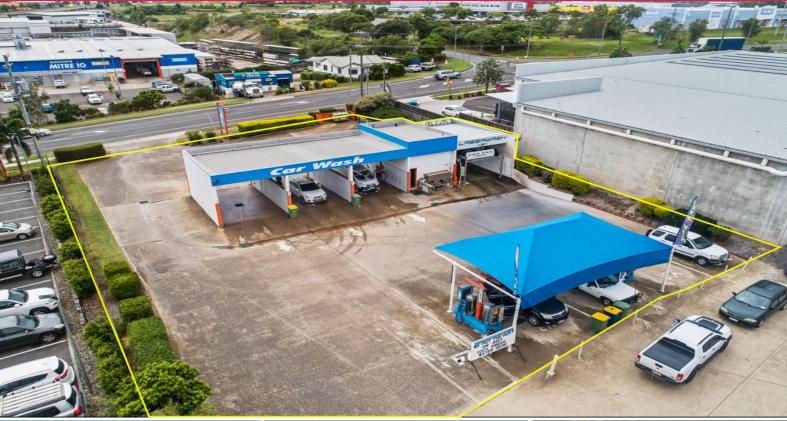

## **Tenanted Car Wash In Major Regional Centre**

An incredibly rare offering has presented itself in the way of this freehold tenanted investment at 277 Brisbane Rd, Gympie.

The calibre of surrounding national tenants such as Mitre 10, BCF, Chemist Warehouse and PetStock speaks to the desirability of this major Bruce Highway intersection servicing Gympie, Tin Can Bay and Fraser Coast populations. Direct access from the adjoining Caltex Service Centre provides ideal two street drive-through functionality.

Retail FOR SALE

1760sqm

The property features include but aren't limited to:

- \$186,205.84\* net income p/a
- 100% recoverable outg

Ray White.

**Brocke Hambrecht** 

0466599724

brocke.hambrecht@raywhite.com