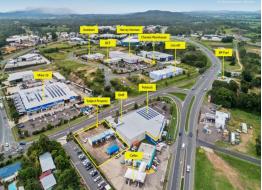

## **Tenanted Car Wash In Major Regional Centre**

An incredibly rare offering has presented itself in the way of this freehold tenanted investment at 277 Brisbane Rd, Gympie.

The calibre of surrounding national tenants such as Mitre 10, BCF, Chemist Warehouse and PetStock speaks to the desirability of this major Bruce Highway intersection servicing Gympie, Tin Can Bay and Fraser Coast populations. Direct access from the adjoining Caltex Service Centre provides ideal two street drive-through functionality.