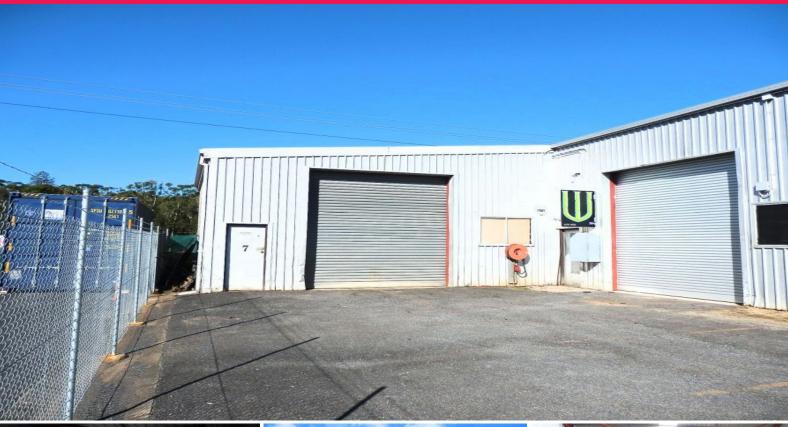

Units 6&7/9 Wingara Drive, Coffs Harbour NSW 2450

## LARGE AFFORDABLE WAREHOUSE

Centrally located on Wingara Drive, South of Coffs Harbour this well positioned industrial bay is within close proximity to all local services, Bunnings and Pacific Highway.

Additional key features include:

- Approx. 226sqm
- High bay roller door
- Close proximity to Pacific Highway
- On-site amenities
- Large signage potential to busy Wingara Drive and Cook Drive
- \*GST and/or outgoings may be applicable