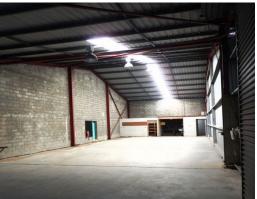

Additional key features include:

- Approx. 226sqm
- High bay roller door
- Close proximity to Pacific Highway
- On-site amenities
- Large signage potential to busy Wingara Drive and Cook Drive
- \*GST and/or outgoings may be applicable