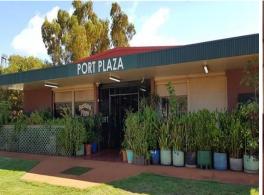

## **Excellent corner location**

Space in this plaza is hard to come by! This property is well placed for exceptional office/retail space with lots of natural sunlight through the large exterior facing windows. It has been recently refurbished with new air conditioners, flooring and freshly painted. This busy plaza includes long term tenants- Bernie's Cafe, Chiropractor, Hair dresser & an accountant to name a few.

Property features:

60sqm approx prime office/retail space in Port Hedland CBD

Fully air conditioned

Two individual offices

Busy Port Plaza location

Excellent street exposure

Close to medical cen

Retail