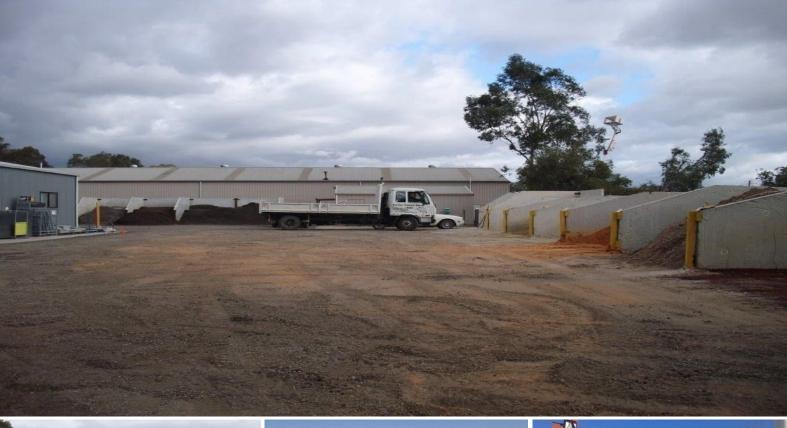

## GARDEN CENTRE BUSINESS. SANDS, SOILS, MULCH AND NURSERY - FREEHOLD OR LEASEHOLD

Phone enquiries - please quote property ID 23988.

This well-established business is located on the outskirts of Yea, a wonderful lifestyle location in the outer eastern region, just 1.5hrs from Melbourne CBD.

- \* A lifestyle location and business.
- \* Well established over 11 years
- \* Easy to run
- \* Excellent takings averaging OVER. \$1,000 per day.
- \* Great community LIVING
- \* Option to purchase pr