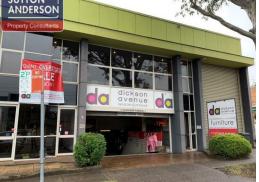

28 Dickson Avenue, Artarmon NSW 2064

## Freestanding High Exposure Building

Located on the main thoroughfare in Artarmon, this freestanding building would suit most users.

Features include:

- \* Separate loading dock
- \* Currently used as furniture showroom & storage
- \* Multiple uses on offer, currently has a mezzanine showroom and storage built in. This can be removed and returned back to high clearance clear span warehouse
- \* Excellent undercover car parking for 10 cars
- \* Depending on required layout space could vary between 827 sqm and 1,151.5 sqm