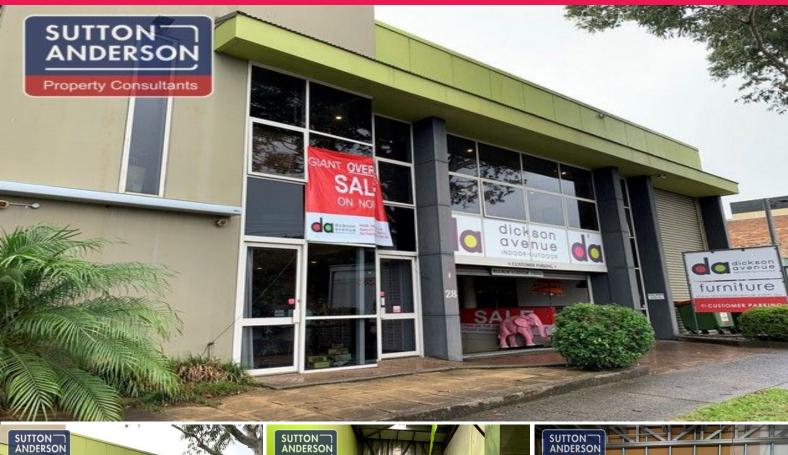

28 Dickson Avenue, Artarmon NSW 2064

## Freestanding High Exposure Building

Located on the main thoroughfare in Artarmon, this freestanding building would suit most users.

Features include:

- \* Separate loading dock
- \* Currently used as furniture showroom & storage
- \* Multiple uses on offer, currently has a mezzanine showroom and storage built in. This can be removed and returned back to high clearance clear span warehouse
- \* Excellent undercover car parking for 10 cars
- \* Depending on required layout space could vary between 827 sqm and 1,151.5 sqm