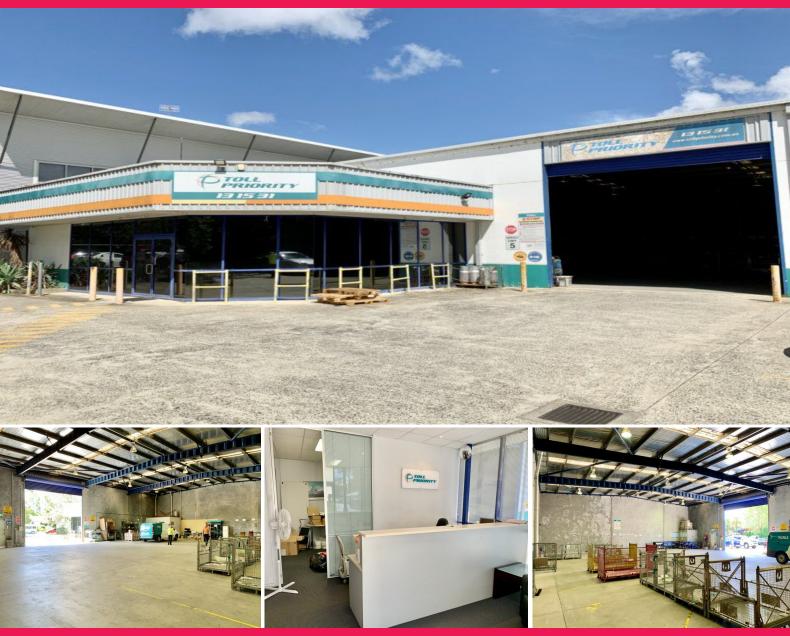

## Warehouse and office COMBO!!

This excellent 599m2 (approx.) office and warehouse combo gives your business a little bit more of everything. The warehouse is a little bigger at approx. 509m2 with high clearance full precast concrete space and excellent natural light, plus high and wide roller door and great separate amenities!

The office is also a little better and consists of approx. 90m2 of quality fit out offices and lunchroom.

Fantastic proximity to the Sydney to Newcastle M1 Motorway, Tuggerah Super Centre, Westfield Turrerah and Tuggerah train station!