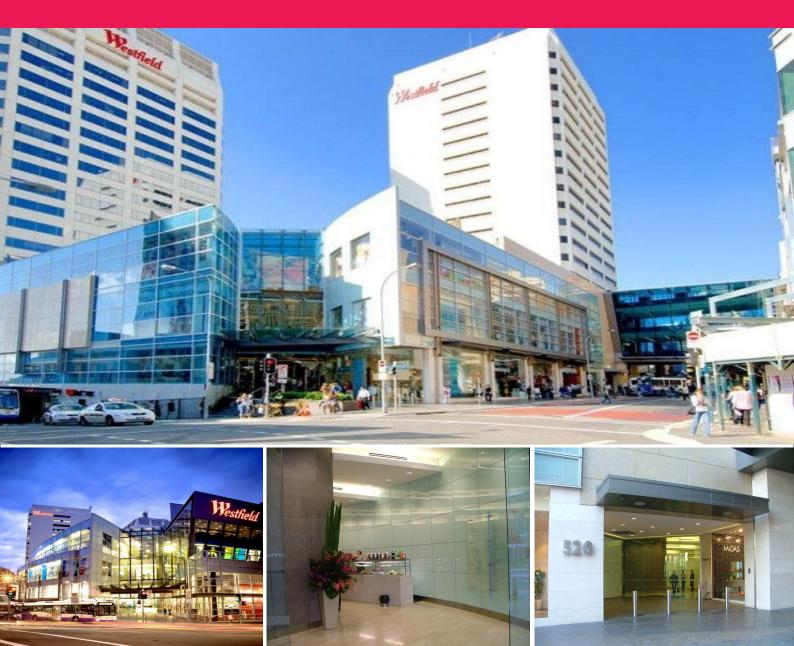

Suite 1504/520 Oxford Street, Bondi Junction NSW 2022

## **Westfield Tower 1 - Excellent Small Office**

Westfield Tower 1 is ideally located in the heart of Bondi Junction, opposite bus/rail interchange and Oxford Street Mall. Make the most of Westfield Shopping Centre literally at your footsteps.

Features include:

- Excellent Small Office
- Owner will assist with fit out
- 'A' Grade fit-outs
- Highest quality amenities and services
- Fully refurbished throughout with modern foyers & lifts
- One of Bondi Junction's best and most sought-after office towers
- Secure Parking available: Payable monthly under separate licence agreement