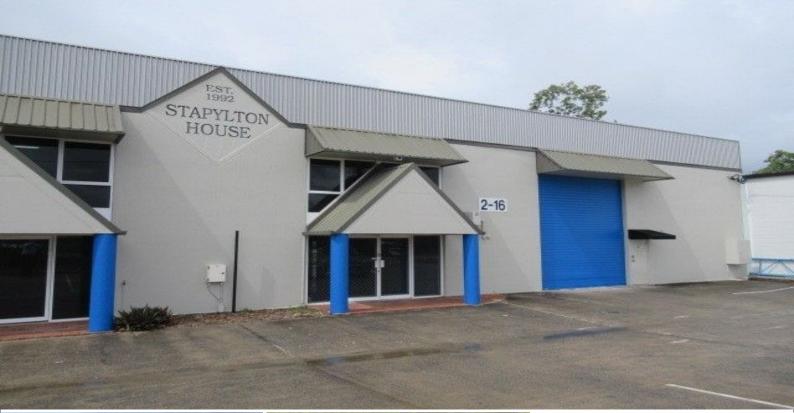

## 2/16 Maiella Street, Stapylton QLD 4207

## **INCREDIBLE LEASE RATES ON OFFER**

- Modern Duplex Industrial Building
- Tilt Slab Construction /Secure Site
- Units Available Together or Separately
- Freshly Painted Interior & Exterior
- New Carpets/Alarm System
- High bay Lighting(LED)/Natural Skylights
- Off Road Car Parking (10)
- Reception, Offices, Workshop & Warehouse
- Immaculate facilities Toilets (2/2) & Shower (1/1)
- Three Phase Power 100-200amps
- Minutes from the M1 Motorway
- Central to Brisbane and Gold Coast (30-40 minutes)