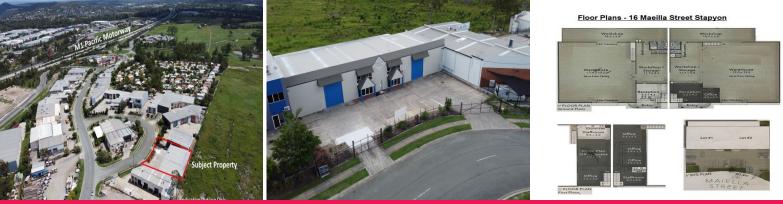

## 2/16 Maiella Street, Stapylton QLD 4207

## **INCREDIBLE LEASE RATES ON OFFER**

- Modern Duplex Industrial Building
- Tilt Slab Construction /Secure Site
- Units Available Together or Separately
- Freshly Painted Interior & Exterior
- New Carpets/Alarm System
- High bay Lighting(LED)/Natural Skylights
- Off Road Car Parking (10)
- Reception, Offices, Workshop & Warehouse
- Immaculate facilities Toilets (2/2) & Shower (1/1)
- Three Phase Power 100-200amps
- Minutes from the M1 Motorway
- Central to Brisbane and Gold Coast (30-40 minutes)