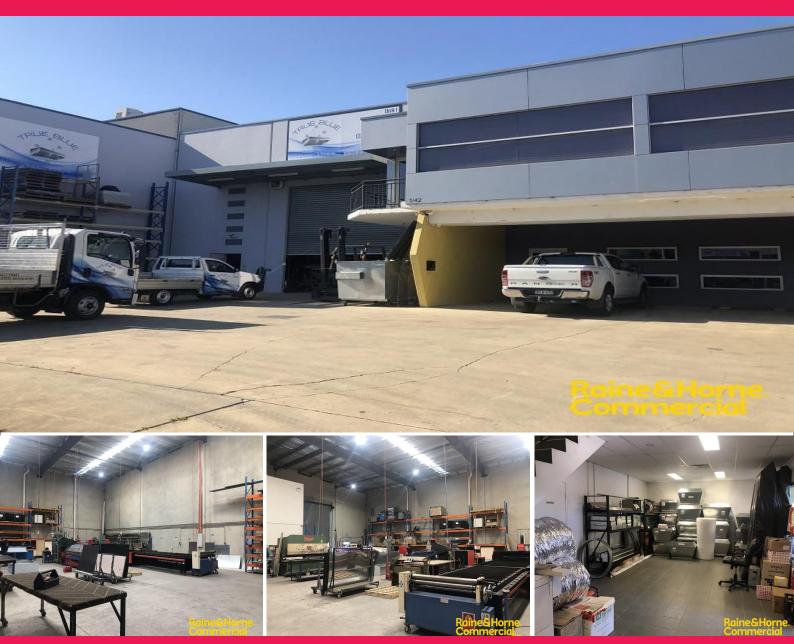

# 665m? Warehouse & Office on Dunn Road

The subject property is located on Dunn Road, just off Anderson Road being the main thoroughfare through the Smeaton Grange Industrial precinct. Direct access is provided to both the M5 & M7 Motorways via Narellan Road or Camden Valley Way. All essential services of the Narellan CBD are within close proximity, along with the Narellan Town Centre shopping precinct.

- ? High clearance concrete panel constructed unit totalling 665m?
- ? Internal clearances up to 9 metres
- ? Access to the warehouse is via a 5 metre wide electric roller door
- ? Includes 120m? of first floor mezzanine office space
- ? Amenities over both levels with ground floor lunch room
- ? Eight (8) on-site car spaces