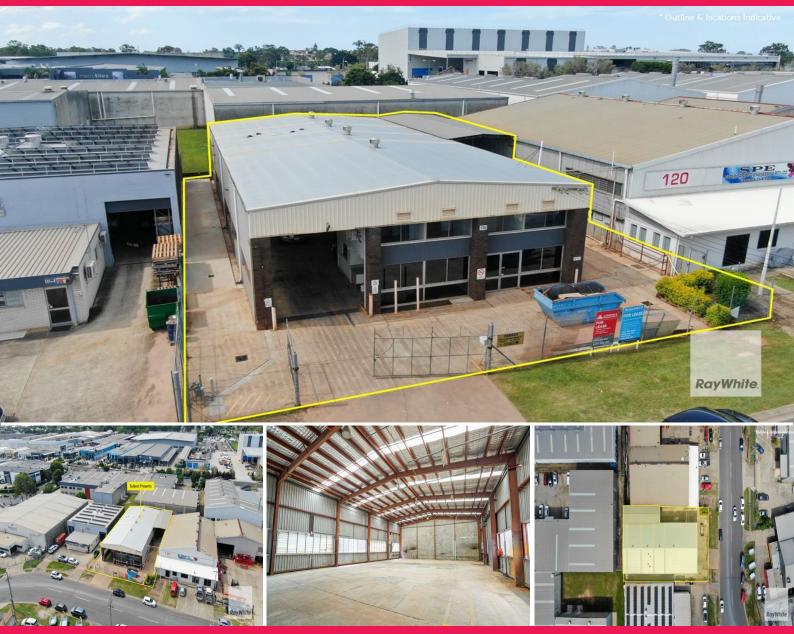

## 116 Delta Street, Geebung QLD 4034

## **Powerful Geebung Freestander**

Ray White Commercial Northern Corridor Group is pleased to offer 116 Delta Street Geebung for lease. This powered up 700m2\* freestanding warehouse sits on a 1,012m2 site in the heart of Geebung.

- 700m2\* Freestanding warehouse in the heart of Geebung
- 618m2\* of Clear span warehouse space
- 82m2\* of office space over 2 levels
- 1012m2 Site zoned General Industry B
- HUGE power supply, 350amps
- Multiple roller doors
- 6.5m clearance in warehouse
- Airconditioning throughout office space
- 2 Kitchenettes
- Side yard with awning