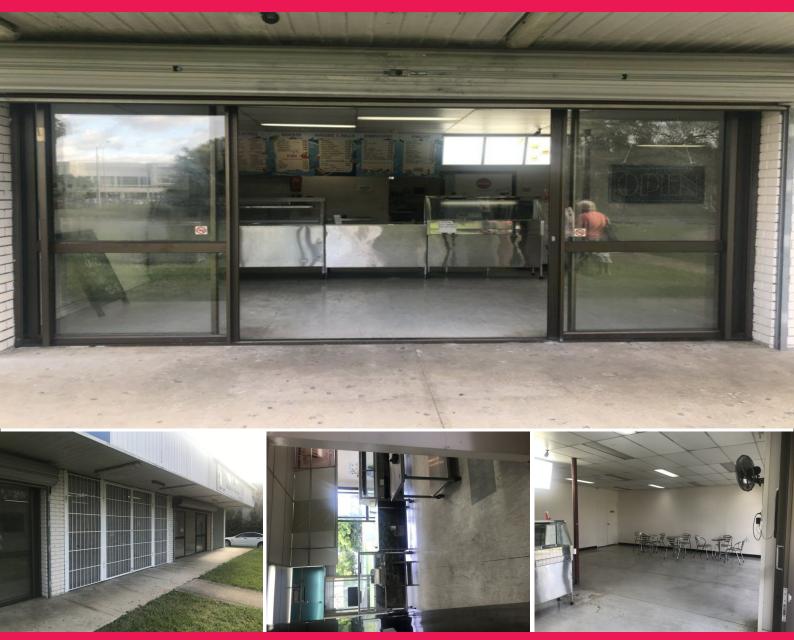

## **Neighbourhood Retail Strip**

Excellent exposure to local area, walking to Loganlea Train Station, close to Logan Hospital, Loganlea TAFE, Loganlea High and very good access to Logan Motorway.

- \* Shop 1: Floor area is 133sqm. Fully fitted fish and chips shop , kitchen and office, fully equipped
- \* Shop 2: Floor area is 75sqm was a nail bar with 3 private rooms, front room got aircon
- \* 12 carparks onsite and back yard