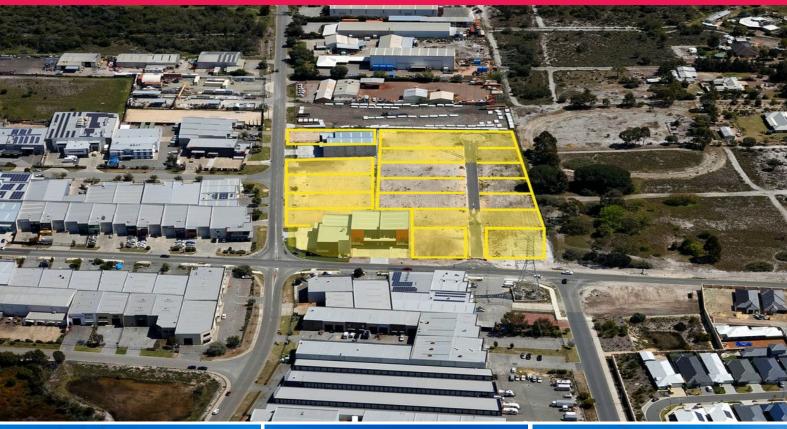

### **Last Lots Left**

The Jandakot Freeway Industrial Estate has been the only new subdivision in Jandakot in over 10 years with only one lot left in Stage 1 and three lots left in Stage 2 of the Estate.

Strategically designed lot configuration to be able to maximize your building footprint, Stage 2 lots offers unparalleled value with the ability to use up to 88% plot ratio, easy access through Solomon Road, excellent access to main arterial roads, and proximity to the new developments that have now risen in the subdivision.