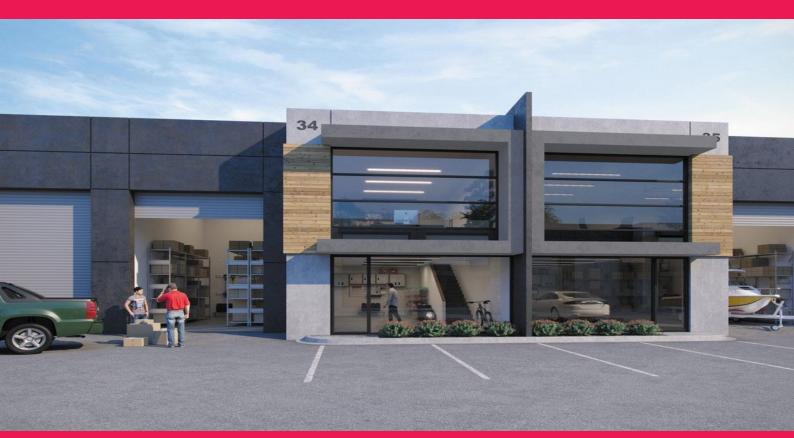

## 38/1626-1638 Centre Road, Springvale VIC 3171

## Stage 2 | SPRINGVALE BUSINESS PARK - Unit 38

## SOLD!

• Total building area | 104m2 approx
• Internal clearance up to 8 metres\*
• Electric roller door & 3 phase power
• High quality cabinetry
• Polished concrete floors with matte black fixtures & finishes
• Signalised Intersection from Centre Road
• Close proximity to major arterial roads
• Excellent tax depreciation benefits
• On-title car parking
• Industrial 1 Zone (IN1Z)

The intelligent design and impeccable finishes of Springvale Business Park raises the bar far beyond the standard business park.

Theo Karkanis | 0431 391 035

Industrial FOR SALE

104sqm

Ray White.

Theo Karkanis 0431391035 theo.karkanis@raywhite.com