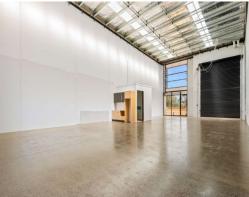

## **Unit 6 | SPRINGVALE BUSINESS PARK**

• Total building area | 174m2\*

SOLD!

• Polished concrete floors & painted internal walls

• Matte black fixtures & fittings

• Full size kitchenette with high quality cabinetry including overhead

• Bathrooms with shower and floor to ceiling tiles

• Internal clearance up to 8.5 metres\*

• Electric roller door, 3 phase power, LED High Bay Lights

• On-title car parking • Industrial 1 Zone (IN1Z)

The intelligent design and impeccable finishes of Springvale Business

Park raises the bar far beyond the standard

Industrial

FOR SALE

174sqm