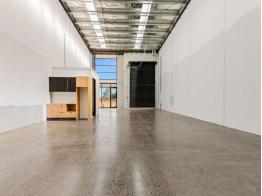

## **Unit 6 | SPRINGVALE BUSINESS PARK**

• Total building area | 174m2\*

SOLD!

• Polished concrete floors & painted internal walls

• Matte black fixtures & fittings

• Full size kitchenette with high quality cabinetry including overhead

• Bathrooms with shower and floor to ceiling tiles

• Internal clearance up to 8.5 metres\*

• Electric roller door, 3 phase power, LED High Bay Lights

• On-title car parking • Industrial 1 Zone (IN1Z)

The intelligent design and impeccable finishes of Springvale Business

Park raises the bar far beyond the standard

Industrial

FOR SALE

174sqm