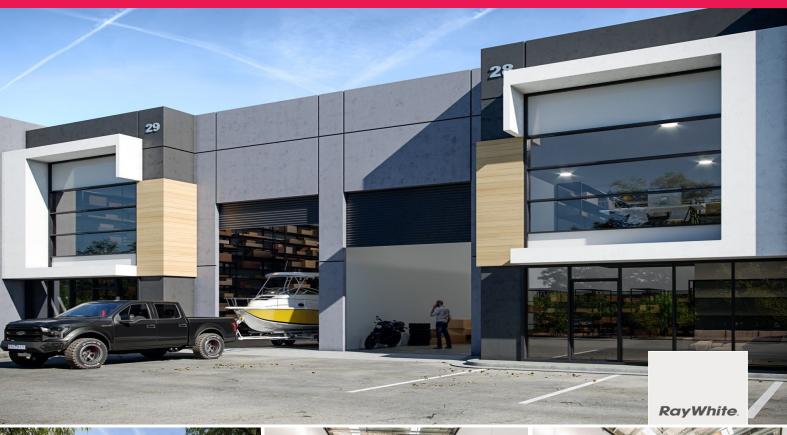

## **Unit 6 | SPRINGVALE BUSINESS PARK**

• Total building area | 174m2\*

SOLD!

• Polished concrete floors & painted internal walls

• Matte black fixtures & fittings

• Full size kitchenette with high quality cabinetry including overhead

• Bathrooms with shower and floor to ceiling tiles

• Internal clearance up to 8.5 metres\*

• Electric roller door, 3 phase power, LED High Bay Lights

• On-title car parking • Industrial 1 Zone (IN1Z)

The intelligent design and impeccable finishes of Springvale Business

Park raises the bar far beyond the standard

Industrial

FOR SALE

174sqm