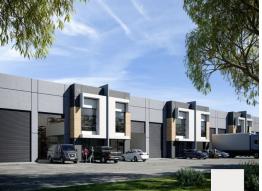

## **Unit 6 | SPRINGVALE BUSINESS PARK**

• Total building area | 174m2\*

SOLD!

• Polished concrete floors & painted internal walls

• Matte black fixtures & fittings

• Full size kitchenette with high quality cabinetry including overhead

• Bathrooms with shower and floor to ceiling tiles

• Internal clearance up to 8.5 metres\*

• Electric roller door, 3 phase power, LED High Bay Lights

• On-title car parking • Industrial 1 Zone (IN1Z)

The intelligent design and impeccable finishes of Springvale Business

Park raises the bar far beyond the standard

Industrial

FOR SALE

174sqm