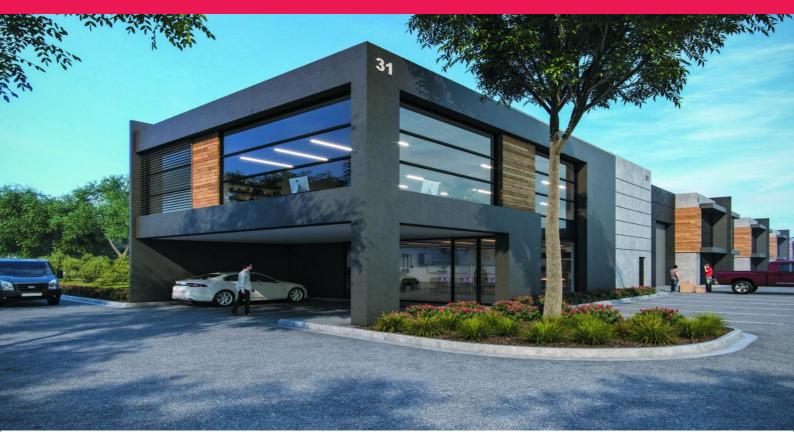

## 32/1626-1638 Centre Road, Springvale VIC 3171

## Stage 2 | SPRINGVALE BUSINESS PARK - Unit 32

## SOLD!

• Total building area | 130m2 approx

- Internal clearance up to 8 metres\*
- Electric roller door & 3 phase power

• High quality cabinetry

• Polished concrete floors with matte black fixtures & finishes

• Signalised Intersection from Centre Road

• Close proximity to major arterial roads

• Excellent tax depreciation benefits

• On-title car parking

• Industrial 1 Zone (IN1Z)

The intelligent design

Industrial FOR SALE