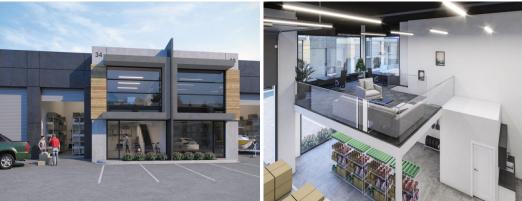

## SOLD!

• Total building area | 130m2 approx

- Internal clearance up to 8 metres\*
- Electric roller door & 3 phase power

• High quality cabinetry

• Polished concrete floors with matte black fixtures & finishes

• Signalised Intersection from Centre Road

• Close proximity to major arterial roads

• Excellent tax depreciation benefits

• On-title car parking

• Industrial 1 Zone (IN1Z)

The intelligent design

Industrial FOR SALE

130sqm