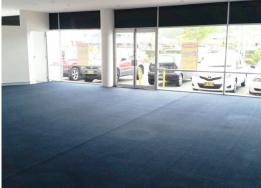

## **RETAIL / OFFICE WITH MAIN ROAD FRONTAGE!!**

Approx. 81m2 ground floor retail premises with main road exposure.

Full glass shopfront, kitchenette and air conditioned.

New carpet and freshly painted, heaps of exposure and lots of parking.