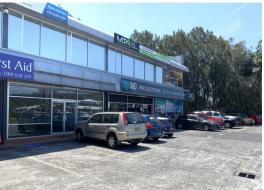

## **RETAIL / OFFICE WITH MAIN ROAD FRONTAGE!!**

Approx. 81m2 ground floor retail premises with main road exposure.

Full glass shopfront, kitchenette and air conditioned.

New carpet and freshly painted, heaps of exposure and lots of parking.

Retail

FOR LEASE

81sqm