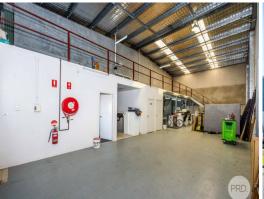

## Warehouse & Office plus Mezzanine

Modern concrete panel Warehouse and office situated in Shearwater Business Park, Taylors Beach located just minutes to Salamander & Nelson Bay.

Features include:

- Concrete panel strata titled industrial unit
- Warehouse area of 142m2 (approx)
- Mezzanine area of 50m2 (approx)
- New air conditioned office
- Glass & aluminium shop front entrance
- High clearance access to warehouse
- (6) metre eave clearance
- Removable security bollards
- One allocated onsite