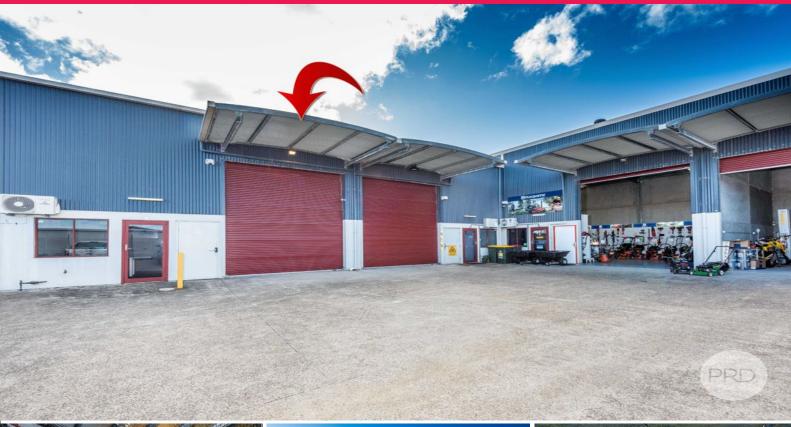

## Warehouse & Office plus Mezzanine

Modern concrete panel Warehouse and office situated in Shearwater Business Park, Taylors Beach located just minutes to Salamander & Nelson Bay.

Features include:

- Concrete panel strata titled industrial unit
- Warehouse area of 142m2 (approx)
- Mezzanine area of 50m2 (approx)
- New air conditioned office
- Glass & aluminium shop front entrance
- High clearance access to warehouse
- (6) metre eave clearance
- Removable security bollards
- One allocated onsite