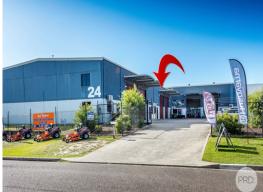

3/24 Shearwater Drive, Taylors Beach NSW 2316

## Warehouse & Office plus Mezzanine

Modern concrete panel Warehouse and office situated in Shearwater Business Park, Taylors Beach located just minutes to Salamander & Nelson Bay.

Features include:

- Concrete panel strata titled industrial unit
- Warehouse area of 142m2 (approx)
- Mezzanine area of 50m2 (approx)
- New air conditioned office
- Glass & aluminium shop front entrance
- High clearance access to warehouse
- (6) metre eave clearance
- Removable security bollards
- One allocated onsite