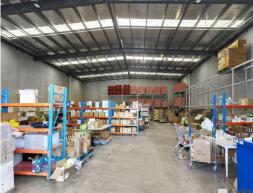

Property Features:

- Total Building area | 470m2 approx
- Clear span warehouse | 400m2 approx
- High internal clearance | 6m approx
- Including Two storey offices| 70m2 approx
- Container height and access with electric roller door
- Secure 7 on-site parking spaces
- Heating and cooling in offices only
- Great natural light
- Stand alone with stre