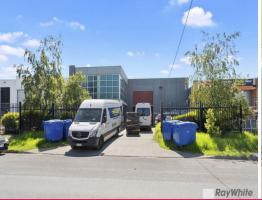

### Modern Office/Warehouse with Street Frontage

Located just off Springvale Road, with access to major amenities, is this neat and tidy Warehouse/Showroom, located in Springvale's most sought after industrial location.

Property Features:

- Total Building area | 470m2 approx
- Clear span warehouse | 400m2 approx
- High internal clearance | 6m approx
- Including Two storey offices| 70m2 approx
- Container height and access with electric roller door
- Secure 7 on-site parking spaces
- Heating and cooling in offices only
- Great natural light
- Stand alone with stre