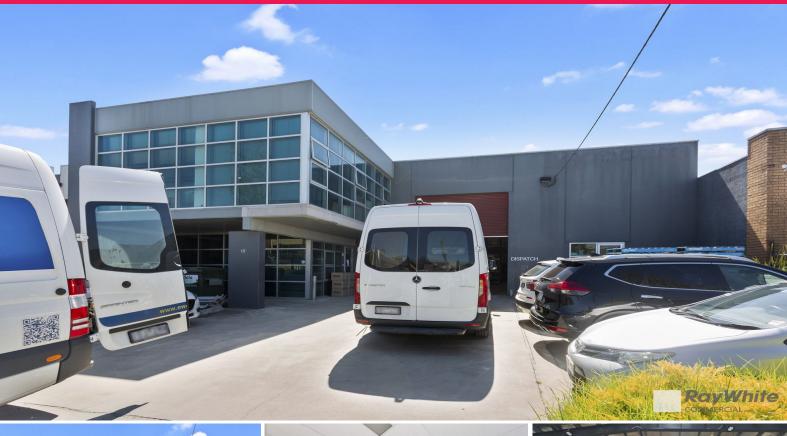

### Modern Office/Warehouse with Street Frontage

Located just off Springvale Road, with access to major amenities, is this neat and tidy Warehouse/Showroom, located in Springvale's most sought after industrial location.

Property Features:

- Total Building area | 470m2 approx
- Clear span warehouse | 400m2 approx
- High internal clearance | 6m approx
- Including Two storey offices| 70m2 approx
- Container height and access with electric roller door
- Secure 7 on-site parking spaces
- Heating and cooling in offices only
- Great natural light
- Stand alone with stre