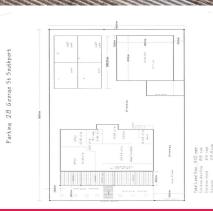

Key Features Include:

- + 516m2 land parcel with a 88m2\* home/office and a 66m2\* rear workshop.
- + Exclusive on-site parking as well as drive through capacity from George to Maid Street
- + Value Add potential as it offers wonderful re-development possibilities.