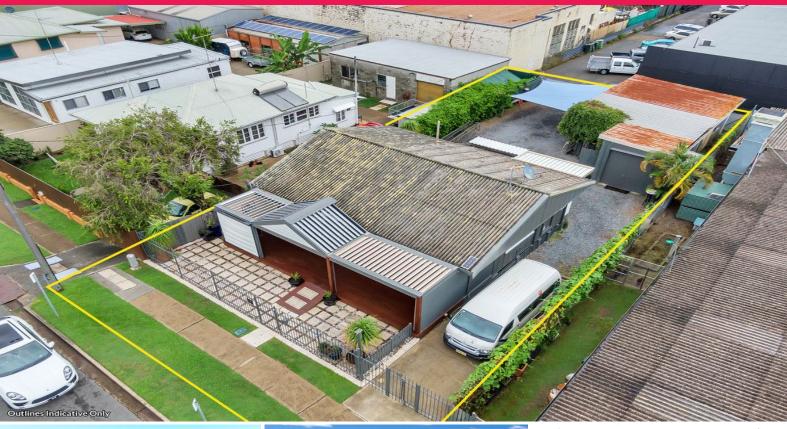

Key Features Include:

- + 516m2 land parcel with a 88m2\* home/office and a 66m2\* rear workshop.
- + Exclusive on-site parking as well as drive through capacity from George to Maid Street
- + Value Add potential as it offers wonderful re-development possibilities.