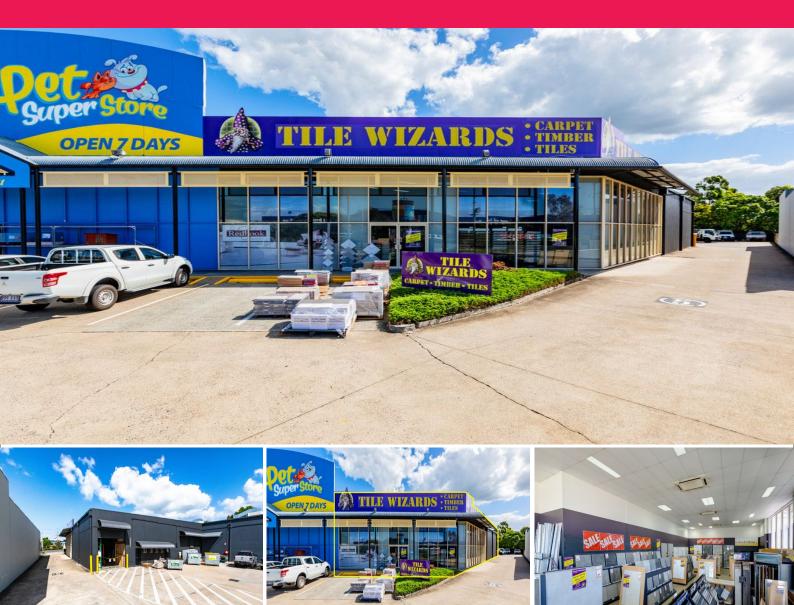

## 1/135 Redland Bay Road, Capalaba QLD 4157

## HIGH PROFILE - HUGE EXPOSURE - REDLAND BAY ROAD LOCATION

Ray White Commercial Bayside are pleased to present to the market, Unit 1, 135 Redland Bay Road, Capalaba. This high profile showroom located on highly sought after Redland Bay Road is an opportunity not to be missed. Other features as follows:

- 333sqm\* Retail Showroom Adjoining Good Guys & Pet Superstore

- Rare opportunity to secure a retail position along Capalaba's busiest retail precinct

- Provides front open plan showroom & rear warehouse with roller door access

- Generous front & rear parking

- Excellent exposure &

Showrooms/bulky Goods FOR LEASE

333sqm

Jonathon Burrowes 0421383668 jonathon.burrowes@raywhite.com Nathan Moore 0413879428 nathan.moore@raywhite.com