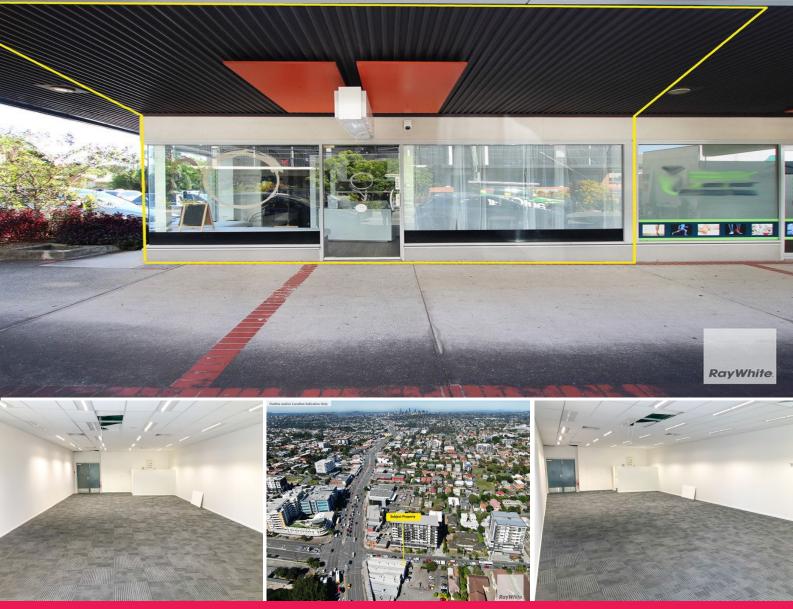

# Well Presented 108m2 Office/Retail Tenancy

Ray White Northern Corridor Group is pleased to present Suite 2, 832 Gympie Road Chermside for Lease.

This space offers 108m2\* of recently refurbished office / retail / medical space. The tenancy sits on the corner of one of Brisbane's busiest intersections giving you amazing exposure to thousands of passing cars.

Offices

FOR LEASE

108sqm

- 108m2\* Office / Retail / Medical space
- Recently refurbished with new floorings, ceiling and paint.
- Onsite exclusive parking available
- High exposure to Gympie and Hamilton Road
- Great signage options
- Incentives on offer f