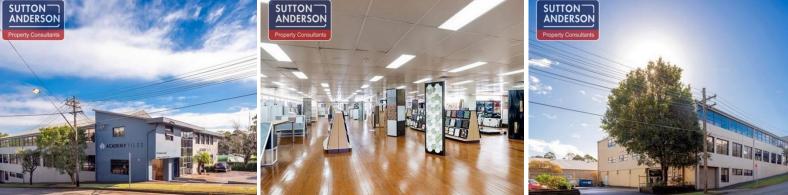

## 20 Herbert Street, Artarmon NSW 2064

## Flexible Warehouse/Office/Showroom

The property is located on the corner of Herbert Street & Cleg Street on one of Artarmon's busiest intersections, providing fantastic exposure and signage.

Features include:

- \* Flexible Warehouse/Office/Showroom
- \* Upper & Middle level offers open plan showrooms
- \* Minimal offices located at the front of the upper & middle floors
- $^{\ast}$  Lower ground level has low level warehouse with roller shutter access from Cleg Street

\*Only minutes from Artarmon Railway Station and Bus

- \*2,230m2 building split over 3 levels
- \* Ample parking at fron

Industrial FOR LEASE \$230 per sqm Net + Outgoings + GST 2230sqm