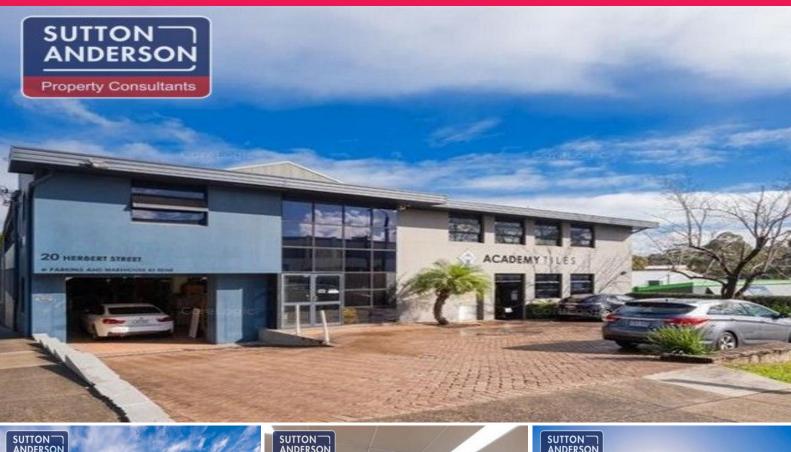

## 20 Herbert Street, Artarmon NSW 2064

## Flexible Warehouse/Office/Showroom

The property is located on the corner of Herbert Street & Cleg Street on one of Artarmon's busiest intersections, providing fantastic exposure and signage.

Features include:

- \* Flexible Warehouse/Office/Showroom
- \* Upper & Middle level offers open plan showrooms
- \* Minimal offices located at the front of the upper & middle floors
- $^{\ast}$  Lower ground level has low level warehouse with roller shutter access from Cleg Street

\*Only minutes from Artarmon Railway Station and Bus

- \*2,230m2 building split over 3 levels
- \* Ample parking at fron

Industrial FOR LEASE \$230 per sqm Net + Outgoings + GST 2230sqm