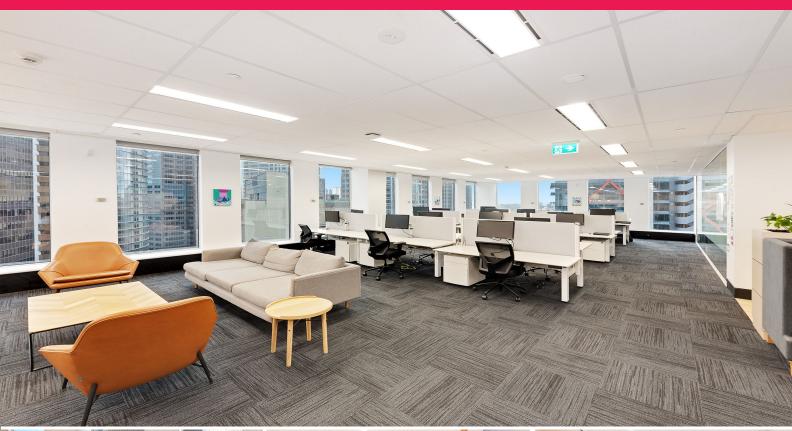

- Massive fitout savings
- Fitted and furnished suite for assignment to Feb 17 2023
- High quality fit out with boardroom and meeting room
- 18 desks, with room for another 6 to total 24.
- 1 office, room for a second office, full kitchen
- Corner suite with fantastic easterly views