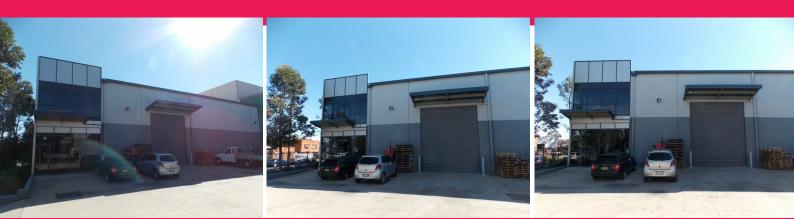

## 19 Guernsey Street, Guildford NSW 2161

## 463 sqm HIGH CLEARANCE WAREHOUSE - GUILDFORD

Located on the Northern side of Guernsey Street only 1.1 km to Guildford train station and 2.3 km to Woodville Road.

Building features include:

- Access via 1 roller shutter door
- Container access
- 6 car parking spaces
- Amenities
- Air conditioned and carpeted office space
- Would suit a multitude of users (STCA)
- Available June 2020