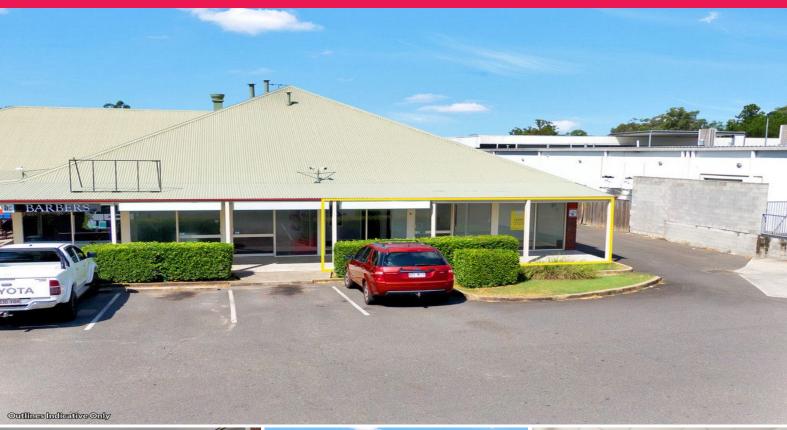

### **Retail / Office With Great Exposure**

- \* 78m2\* office/retail shop for lease
- \* Reception area with glazed fronts
- \* Two individual offices and a spacious open plan area
- \* Would suit a range of businesses including: real estate agencies, solicitors, accountants, clothing shops etc.
- \* Located in a busy neighbourhood shopping centre
- \* Ample onsite parking
- \* Excellent signage exposure to busy Julie Street

#### THE LOCATION:

Kensington Fair is a neighbourhood shopping centre located in Crestmead, one of Logan City Council established yet growing suburb. It is approximately 27kms from the Brisbane CBD. The centre is just minu

Retail

FOR LEASE

78sqm