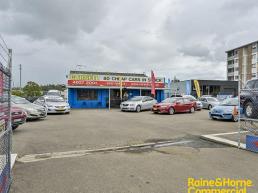

# Rare Yard Leasing Opportunity on Queen Street

Located on the eastern side of Queen Street near the intersection of Chamberlain Street, just off Campbelltown Road. Within close proximity to all the essential services of the Campbelltown CBD, including Bus and Rail.

- ? Significant 2,129m? site area
- ? Queen Street frontage with side lane access
- ? 100m? administration office with air-conditioning, kitchenette & amenities
- ? Fully fenced and secure
- ? Ideal Car Yard, Car Hire or Car Wash premises