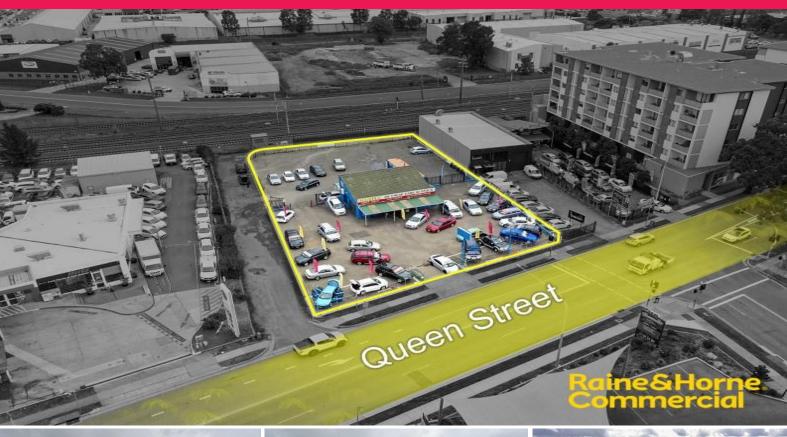

# Rare Yard Leasing Opportunity on Queen Street

Located on the eastern side of Queen Street near the intersection of Chamberlain Street, just off Campbelltown Road. Within close proximity to all the essential services of the Campbelltown CBD, including Bus and Rail.

- ? Significant 2,129m? site area
- ? Queen Street frontage with side lane access
- ? 100m? administration office with air-conditioning, kitchenette & amenities
- ? Fully fenced and secure
- ? Ideal Car Yard, Car Hire or Car Wash premises

Industrial FOR LEASE

2129sqm