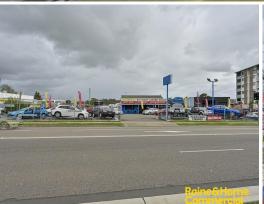

# Rare Yard Leasing Opportunity on Queen Street

Located on the eastern side of Queen Street near the intersection of Chamberlain Street, just off Campbelltown Road. Within close proximity to all the essential services of the Campbelltown CBD, including Bus and Rail.

- ? Significant 2,129m? site area
- ? Queen Street frontage with side lane access
- ? 100m? administration office with air-conditioning, kitchenette & amenities
- ? Fully fenced and secure
- ? Ideal Car Yard, Car Hire or Car Wash premises