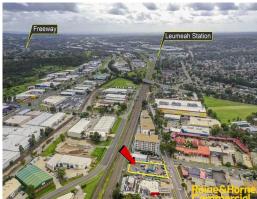

# Rare Yard Leasing Opportunity on Queen Street

Located on the eastern side of Queen Street near the intersection of Chamberlain Street, just off Campbelltown Road. Within close proximity to all the essential services of the Campbelltown CBD, including Bus and Rail.