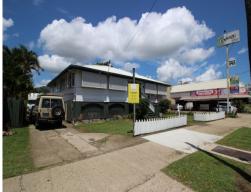

# **Charming Queenslander With Sheridan Street Visibility**

A rare opportunity to lease this magnificent Queenslander on a large 954 sqm block and capture the excellent visibility to Sheridan Street.

- \* 180 sqm approximately upstairs internal floor area
- \* Plenty of storage area downstairs
- \* Hardstand area at the back with 400 sqm approximately ideal for container storage or customer parking
- \* Fully secured with fence and gate entry to rear via side access
- $^{\star}$  Brilliant signage opportunities with 40,000 plus cars travelling by each day
- \* Only minutes drive to Cairns Airport and Cairns CBD