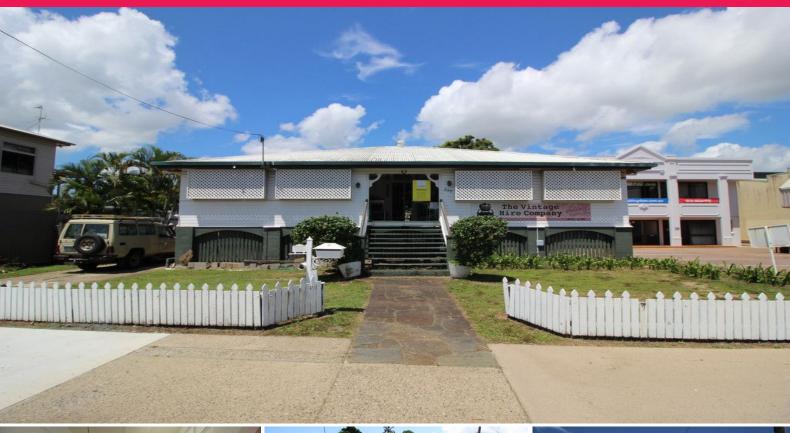

# **Charming Queenslander With Sheridan Street Visibility**

A rare opportunity to lease this magnificent Queenslander on a large 954 sqm block and capture the excellent visibility to Sheridan Street.

- \* 180 sqm approximately upstairs internal floor area
- \* Plenty of storage area downstairs
- \* Hardstand area at the back with 400 sqm approximately ideal for container storage or customer parking
- \* Fully secured with fence and gate entry to rear via side access
- $^{\star}$  Brilliant signage opportunities with 40,000 plus cars travelling by each day
- \* Only minutes drive to Cairns Airport and Cairns CBD

Retail

FOR LEASE

180sqm