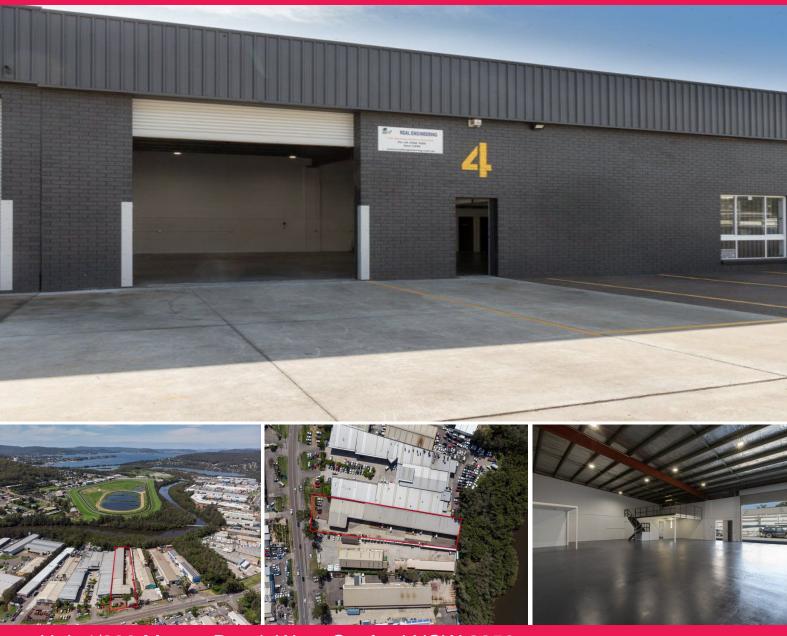

## LJ Hooker Commercial

Unit 4/290 Manns Road, West Gosford NSW 2250

## EVERYTHING YOU HAVE BEEN WAITING FOR! A QUALITY FACTORY BAY YOU CAN NOT BEAT!

This immaculately refurbished warehouse is located in the heart of West Gosford on Manns Road and benefits from high exposure from the ever-improving road.

The factory bay has recently undergone a full refurbishment with not a cent spared.

Features include:

- High and wide roller door allowing for easy truck or container access

A quality development w

Offices FOR LEASE