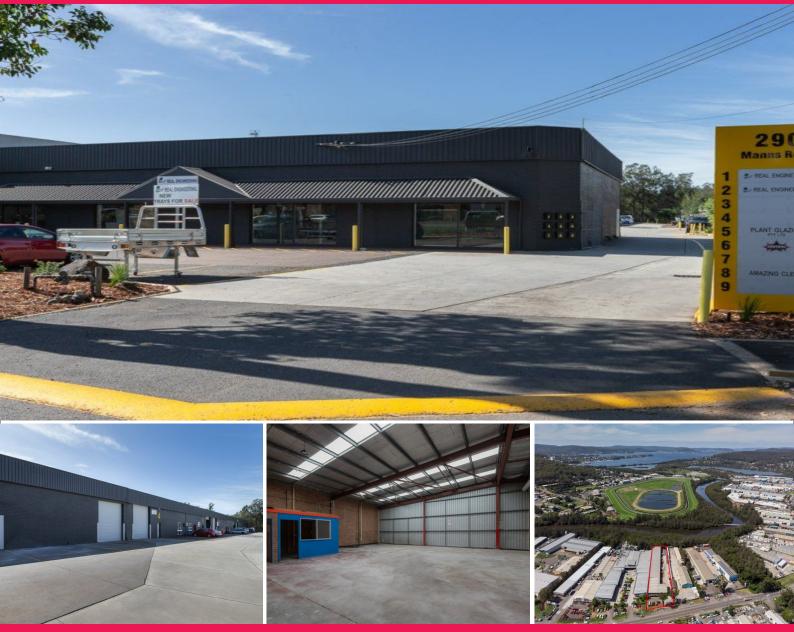

## Unit 3/290 Manns Road, West Gosford NSW 2250

## EVERYTHING YOU HAVE BEEN WAITING FOR! A QUALITY FACTORY BAY YOU CAN NOT BEAT!

This immaculate warehouse is located in the heart of West Gosford on Manns Road and benefits from high exposure from the ever-improving road.

Features include:

- High and wide roller door allowing for easy truck or container access
- approximately 226 sqm floor area
- Internal male and female amenities and LED lighting throughout
- Five (5) car spaces on title

A quality development w

Industrial FOR LEASE

226sqm

Anthony Scarcella +61 422 375 522 Anthony.Scarcella@au.knightfrank.com.au