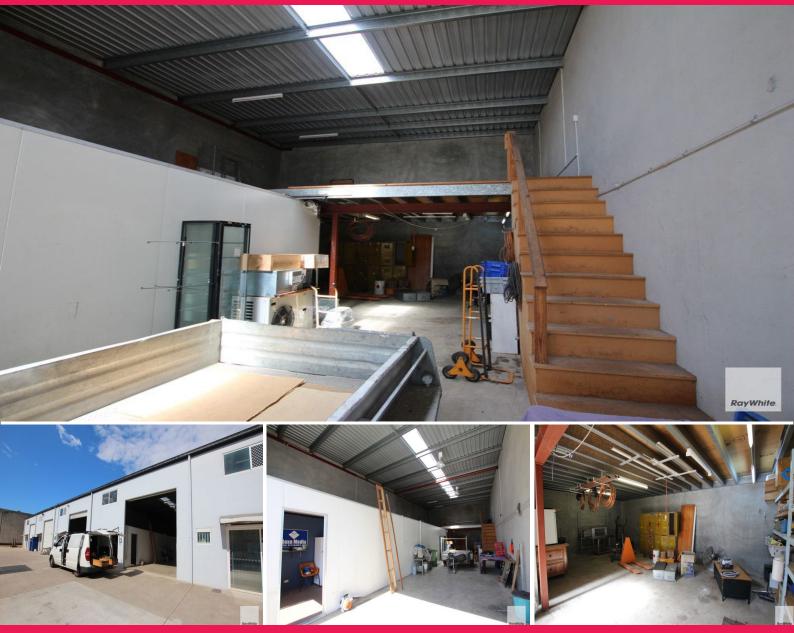

- 164m2 + bonus mezzanine

- High clearance roller door & personal access door
- Internal amenities

Contact exclusive marketing agent E

Industrial FOR SALE

164sqm