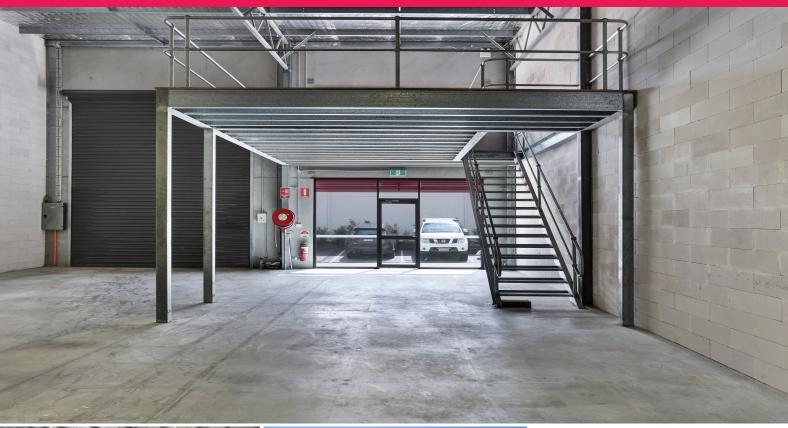

## **Clean Industrial Unit**

The 214m2 unit comprises of a high bay roller door, mezzanine area, toilet and a kitchenette. The building is located in the heart of Rutherford's industrial area.

The property is only a 10 min drive to Maitland's town centre and only a 2-hour drive to Sydney CBD. The building is perfect for anyone looking for more storage or wanting to grow their small business.

- ? Off street parking
- ? Secure yard
- ? Toilet facilities
- ? Kitchenette

Contact our team today

Industrial FOR LEASE

214sqm