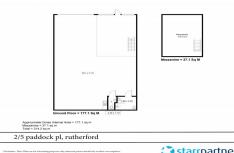

## **Clean Industrial Unit**

The 214m2 unit comprises of a high bay roller door, mezzanine area, toilet and a kitchenette. The building is located in the heart of Rutherford's industrial area.

The property is only a 10 min drive to Maitland's town centre and only a 2-hour drive to Sydney CBD. The building is perfect for anyone looking for more storage or wanting to grow their small business.

- ? Off street parking
- ? Secure yard
- ? Toilet facilities
- ? Kitchenette

Contact our team today

Industrial FOR LEASE

214sqm