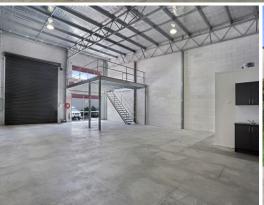

## **Clean Industrial Unit**

The 214m2 unit comprises of a high bay roller door, mezzanine area, toilet and a kitchenette. The building is located in the heart of Rutherford's industrial area.

The property is only a 10 min drive to Maitland's town centre and only a 2-hour drive to Sydney CBD. The building is perfect for anyone looking for more storage or wanting to grow their small business.

- ? Off street parking
- ? Secure yard
- ? Toilet facilities
- ? Kitchenette

Contact our team today

Industrial FOR LEASE

214sqm