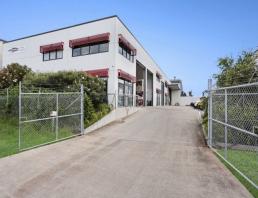

## **Clean Industrial Unit**

The 214m2 unit comprises of a high bay roller door, mezzanine area, toilet and a kitchenette. The building is located in the heart of Rutherford's industrial area.

The property is only a 10 min drive to Maitland's town centre and only a 2-hour drive to Sydney CBD. The building is perfect for anyone looking for more storage or wanting to grow their small business.

- ? Off street parking
- ? Secure yard
- ? Toilet facilities
- ? Kitchenette

Contact our team today

Industrial FOR LEASE

214sqm