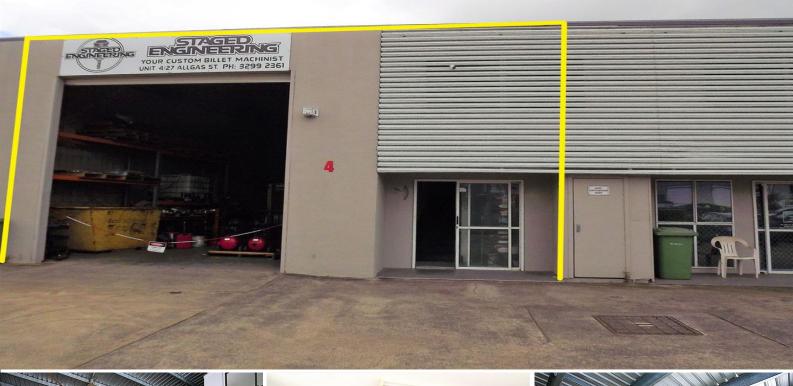

## **168 SQM\* OFFICE/WAREHOUSE IN HIGH DEMAND LOCATION**

• 168 Sqm\* warehouse with great exposure

- 118 Sqm\* warehouse area
- 50 Sqm\* functional air conditioned office over 2 levels
- Mezzanine storage area
- Container height roller door for easy access
- 3 Phase power to building
- Small kitchenette
- Private onsite amenities
- Ample onsite parking
- Walking distance to bus terminal & major Shopping Centres
- Easy access to Pacific Motorway and all major arterial roads
- Property available from the 1st May 2020

Industrial FOR LEASE

168sqm