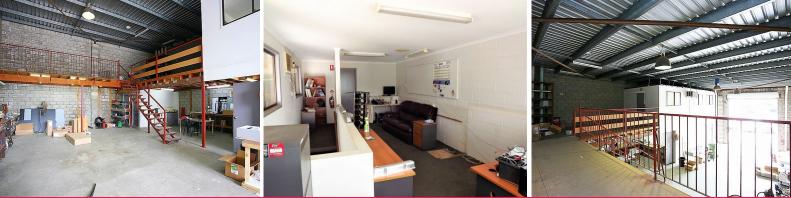

## **168 SQM\* OFFICE/WAREHOUSE IN HIGH DEMAND LOCATION**

• 168 Sqm\* warehouse with great exposure

- 118 Sqm\* warehouse area
- 50 Sqm\* functional air conditioned office over 2 levels
- Mezzanine storage area
- Container height roller door for easy access
- 3 Phase power to building
- Small kitchenette
- Private onsite amenities
- Ample onsite parking
- Walking distance to bus terminal & major Shopping Centres
- Easy access to Pacific Motorway and all major arterial roads
- Property available from the 1st May 2020