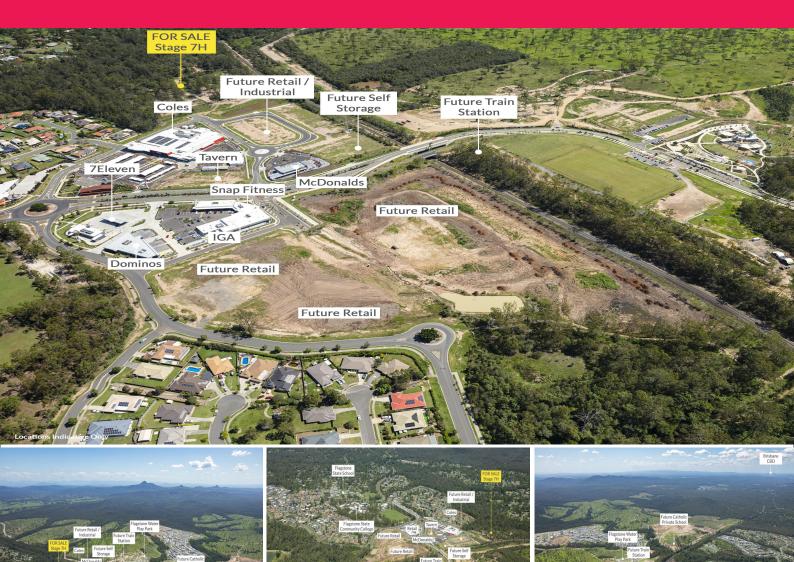

## Flagstone Gommercial Stage 7, Homestead Drive,

## **Development Sites in Major Masterplanned Community**

? Lots sizes ranging from 2,010sqm\* to 2.789Ha\*

? Flexible zoning allows retail, showroom, low impact industry, multi-residential commercial, medical, education and recreation

? Purpose built lease or purchase buildings available

? Current occupants Coles, McDonald's, 7-Eleven, Catholic Education and major tavern

? Adjoining future infrastructure including future train station

? \$1.2B QLD State Government infrastructure deal.

For further details, please contact the Ray White Special Projects Qld or Savills marketing agents.

Development FOR SALE For Sale

Andrew Burke 0417606128 andrew.burke@raywhite.com Matthew Fritzsche 0410435891 matthew.f@raywhite.com