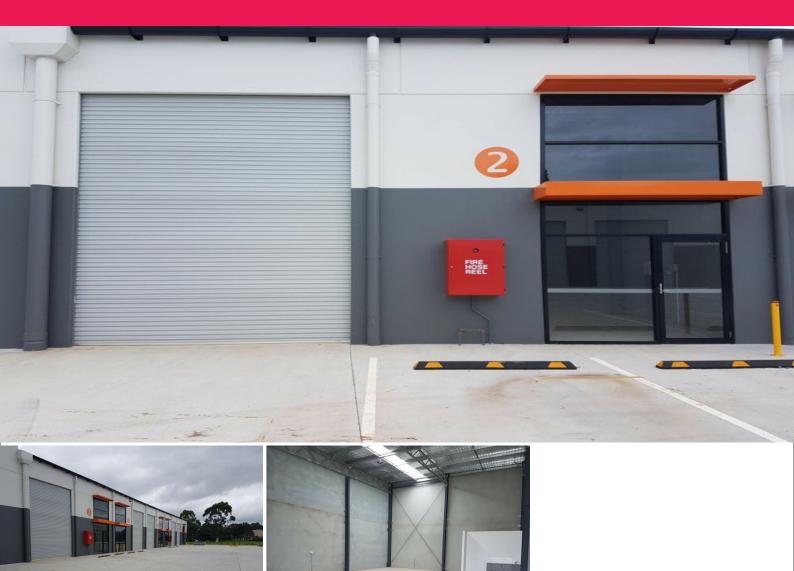

## A BRILLIANT, BRAND NEW UNIT!

This fantastic full pre cast concrete factory unit has an excellent finish and is close to the front of the complex with exposure to busy Reliance Drive.

Located in the heart of Central Coast's best Business Park, the unit is approx. 160m2 with excellent height and brilliant natural light, plus great access via a high and wide automatic roller door! wide driveway a bonus!

Close to the M1 Sydney to Newcastle Motorway and Westfield Tuggerah, and minutes from Tuggerah Railway Station!

It is a cracker! A must to inspect!

Industrial FOR LEASE

160sqm

TyBlanchL.R.E.Bryce Vella0421 645 9610431 385 356Phinchipanker.com.au