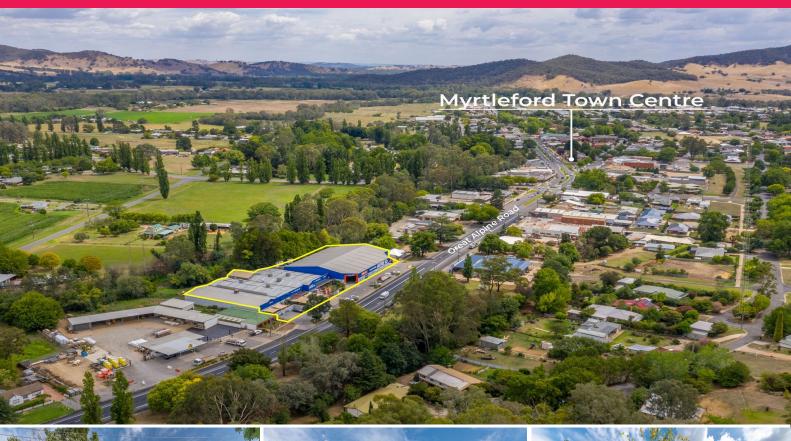

## 39-49 Myrtle Street, Myrtleford VIC 3737

## PROMINENT FREESTANDING HARDWARE STORE WITHIN VIBRANT REGIONAL CENTRE

\* 8.76% return on the current income of \$313,089 p.a. net\*

\* Prominent freestanding Dahlsens Mitre 10 hardware store positioned

- within the vibrant regional centre of Myrtleford.
- \* Long-established, strong trading store

 $^{\ast}$  Highly exposed landholding of 4,560m2  $^{\ast}$  with a frontage of 97m to Myrtle Street

- \* Purpose built facility of 4,089m2\*
- \* Secure 15-year lease expiring 2025 plus Options