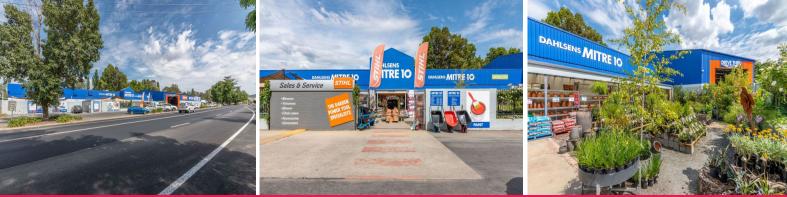

## PROMINENT FREESTANDING HARDWARE STORE WITHIN VIBRANT REGIONAL CENTRE

\* 8.76% return on the current income of \$313,089 p.a. net\*

\* Prominent freestanding Dahlsens Mitre 10 hardware store positioned

- within the vibrant regional centre of Myrtleford.
- \* Long-established, strong trading store

 $^{\ast}$  Highly exposed landholding of 4,560m2  $^{\ast}$  with a frontage of 97m to Myrtle Street

- \* Purpose built facility of 4,089m2\*
- \* Secure 15-year lease expiring 2025 plus Options