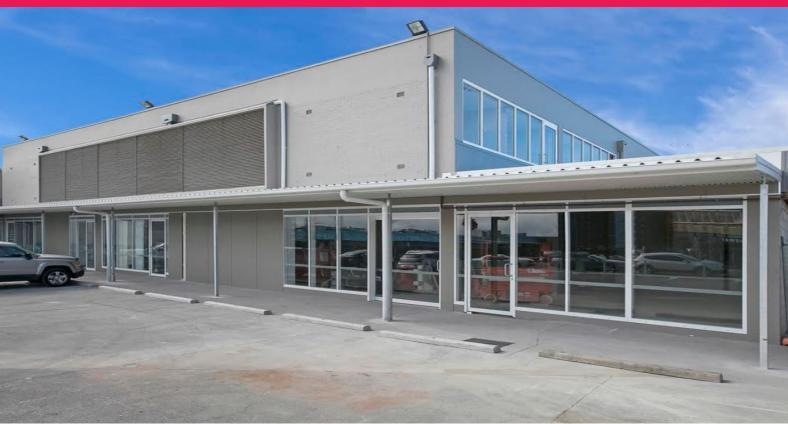

# Ray White.

75 Redcliffe Parade, Redcliffe QLD 4020

## Office Space with High Exposure

Ray White Commercial Northern Corridor Group is pleased to offer 75 Redcliffe Parade, Redcliffe for Lease.

- Ground floor 98m2\* office space
- Located above multiple restaurants and cafes with high amounts of foot traffic at your exposure
- High signage opportunity to passing cars and foot traffic
- Situated on Redcliffe Parade with views of Moreton Bay
- Potential to fit out as a rooftop bar
- Internal amenities
- Large car park at the rear

For more information or

Retail FOR LEASE

98sqm