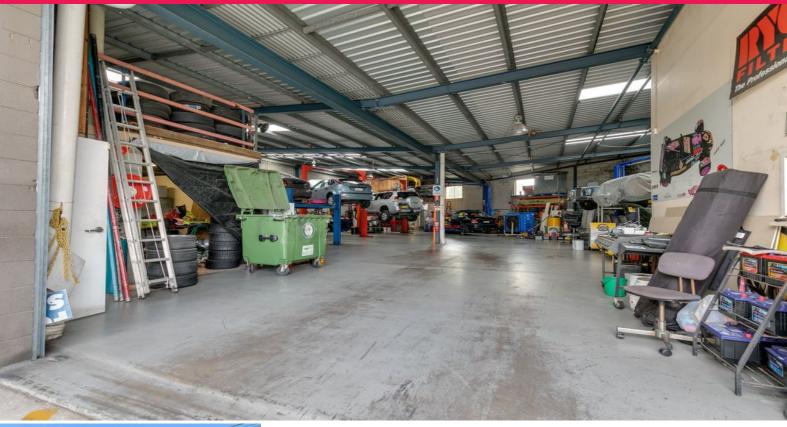

## 435Sqm\* Multi Use Industrial Unit/Warehouse

Ray White Commercial Bayside are pleased to present to the market For Lease, Unit 3, 84 Shore Street, Cleveland. Located on highly sought after Shore Street, this rear industrial unit with direct driveway access is suitable for a number of uses. Features include:

- $435 \text{sqm}^*$  containing front reception area, Workshop & self-contained amenities
- Includes high bay roller door access, 3 phase power & separate pedestrian door access
- Direct roller door access into workshop/warehouse
- Excellent signage & exposure to busy Shore Street
- On-site & street parking available
- Available 1st June 2020