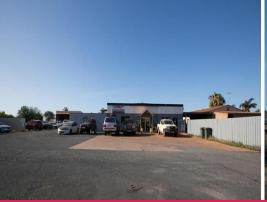

## What an opportunity......

This 4845 sqm (approx.) property is on the corner of Leehey and Trig Street, which offers great visibility. It has been extremely well planned and the exceptional layout maximizes the use of the available yard space.

Complete with reception, internal store/parts room, office, high bay workshop with hoists, lunchroom with amenities and 3-bedroom care takers accommodation this property gives you the perfect placement and set up for your business.

Property features include:
4845 sqm (approx.) block
400 sqm (approx.) high bay shed with hoists and concrete apron
Lunchroom with amenities
Concrete parking area

Industrial FOR SALE