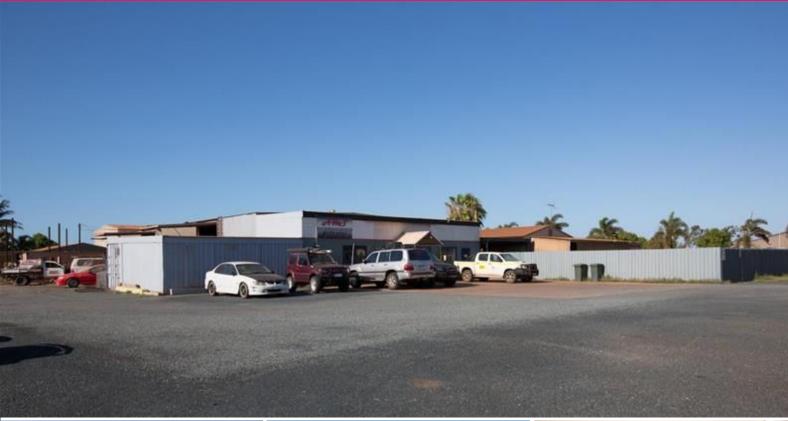

## What an opportunity......

This 4845 sqm (approx.) property is on the corner of Leehey and Trig Street, which offers great visibility. It has been extremely well planned and the exceptional layout maximizes the use of the available yard space.

Complete with reception, internal store/parts room, office, high bay workshop with hoists, lunchroom with amenities and 3-bedroom care takers accommodation this property gives you the perfect placement and set up for your business.

Property features include:
4845 sqm (approx.) block
400 sqm (approx.) high bay shed with hoists and concrete apron
Lunchroom with amenities
Concrete parking area

Industrial FOR SALE