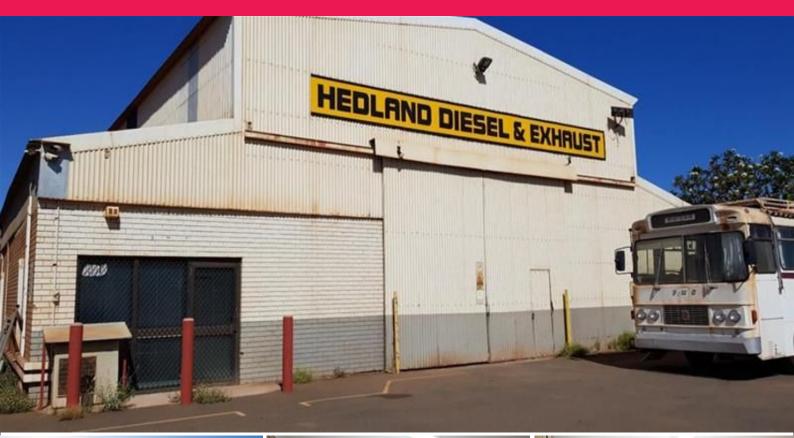

## The PERFECT industrial PACKAGE!

This Prime Industrial Property is for Sale and has all the requirements of the ideal property from which to run your business. The spacious 130 sqm (approx.) office complex, provides large individual offices, a large boardroom with comfortable crib room, ablution area including laundry and shower facilities and 384sqm (approx.) shed. Complete with bitumen parking area at the front, concrete parking area for heavy machine servicing and gravel hardstand at the rear.

Located in the commercial industrial hub of Wedgefield this give you prime central position for both Port and South Hedland and surrounds.

Property features include: 2418sqm (approx.) industrial lot Large Boardroom with m Industrial FOR SALE