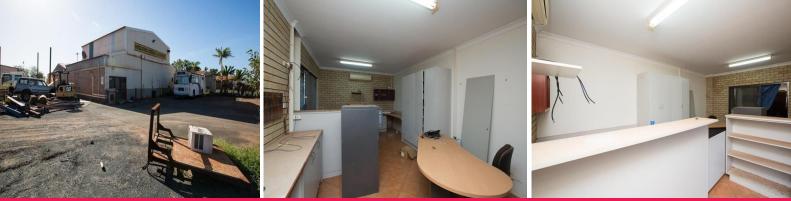

## The PERFECT industrial PACKAGE!

This Prime Industrial Property is for Sale and has all the requirements of the ideal property from which to run your business. The spacious 130 sqm (approx.) office complex, provides large individual offices, a large boardroom with comfortable crib room, ablution area including laundry and shower facilities and 384sqm (approx.) shed. Complete with bitumen parking area at the front, concrete parking area for heavy machine servicing and gravel hardstand at the rear.