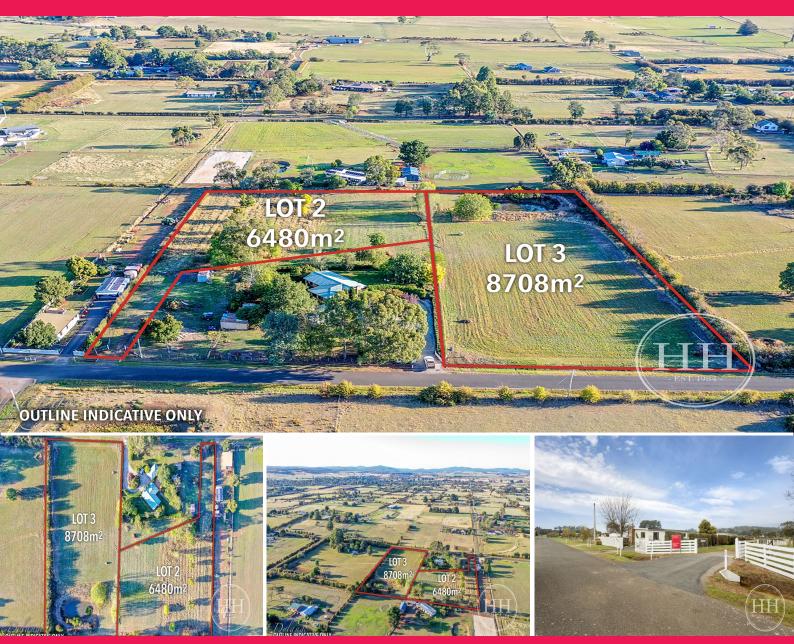

## **UNDER CONTRACT**

This exclusive selection of only two enticing allotments, measuring 6480m2 and 8708m2 respectively, provides a perfect opportunity to surround yourself with space and deliver the lifestyle you've always desired.

With the 8708m2 allotment already under offer, the opportunity to acquire these outstanding sites is limited? while their appeal, only some half an hour from Launceston, is free from limits!

Land FOR SALE