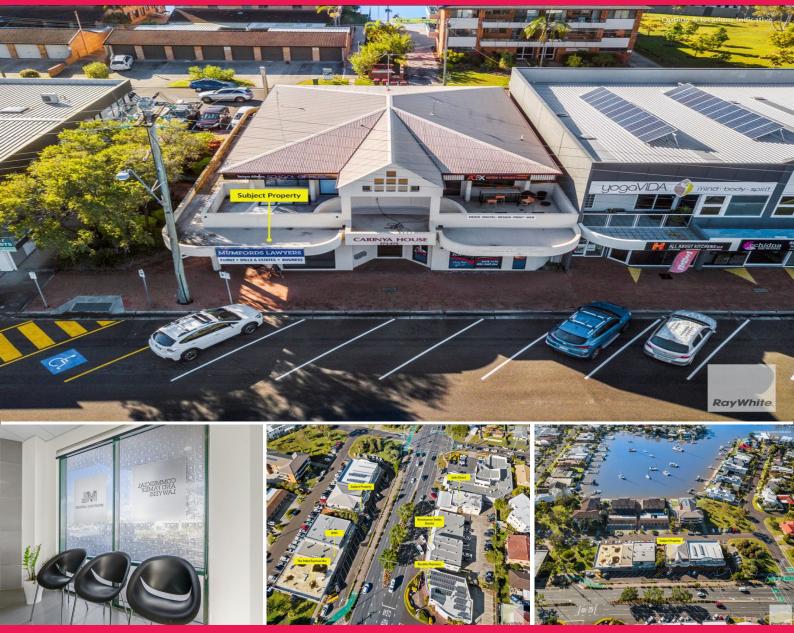

## 1/173-175 Brisbane Road, Mooloolaba QLD 4557

## GROUND FLOOR PROFESSIONAL OFFICE FOR LEASE | MOOLOOLABA

Emily Pendleton from Ray White Commercial Northern Corridor Group is pleased to present to market Unit 1, on the ground floor of the Carinya House at 173-175 Brisbane Road, Mooloolaba.

The space is zoned for office or retail, but could also suit medical, allied health and a variety of other users.

- 147m2 office/medical
- Immaculate internal fit out, offering a functional layout
- Ample surrounding parking
- Signage exposure on t

Retail FOR LEASE

147sqm