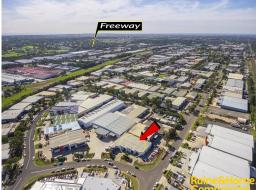

## 331m? Concrete Panel Unit For Lease

Ideally located within within the Ingleburn Industrial Estate, providing direct access to both the M5 & M7 Motorways via the Brooks on-ramp, and located within 40 minutes to Port Botany and the Sydney CBD. Also within walking distance to Ingleburn Railway Station.