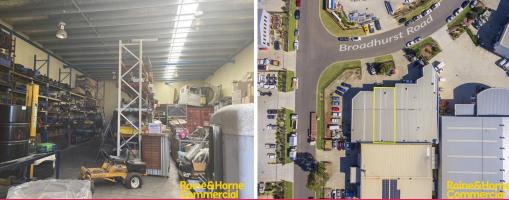

? 331m? total unit area

- ? Concrete panel construction
- ? Single (1) container height roller shutter door
- ? Open plan mezzanine office
- ? Kitchenette & ample amenities
- ? Four (4) allocated car spaces