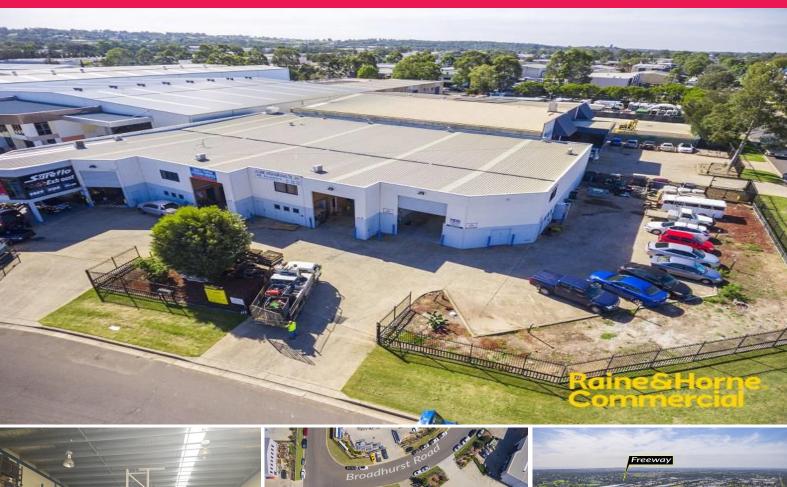

# Unit 2/20 Broadhurst Road, Ingleburn NSW 1890

## 331m? Concrete Panel Unit For Lease

Ideally located within within the Ingleburn Industrial Estate, providing direct access to both the M5 & M7 Motorways via the Brooks on-ramp, and located within 40 minutes to Port Botany and the Sydney CBD. Also within walking distance to Ingleburn Railway Station.

? 331m? total unit area

- ? Concrete panel construction
- ? Single (1) container height roller shutter door
- ? Open plan mezzanine office
- ? Kitchenette & ample amenities
- ? Four (4) allocated car spaces