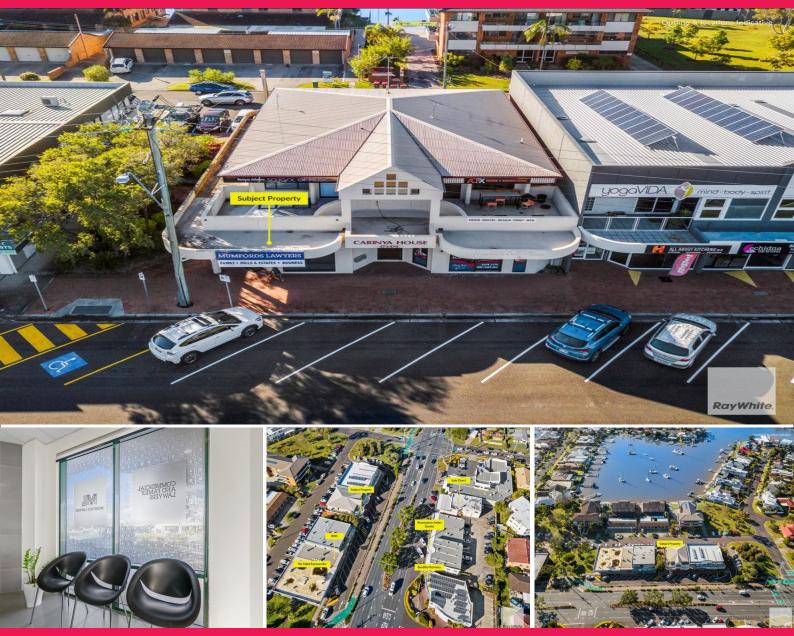

## Ray White.

1/173-175 Brisbane Road, Mooloolaba QLD 4557

## GROUND FLOOR PROFESSIONAL OFFICE FOR LEASE | MOOLOOLABA

Emily Pendleton from Ray White Commercial Northern Corridor Group is pleased to present to market Unit 1, on the ground floor of the Carinya House at 173-175 Brisbane Road, Mooloolaba.

The space is zoned for office or retail, but could also suit medical, allied health and a variety of other users.

- 147m2 office/medical
- Immaculate internal fit out, offering a functional layout
- Ample surrounding parking
- Signage exposure on t